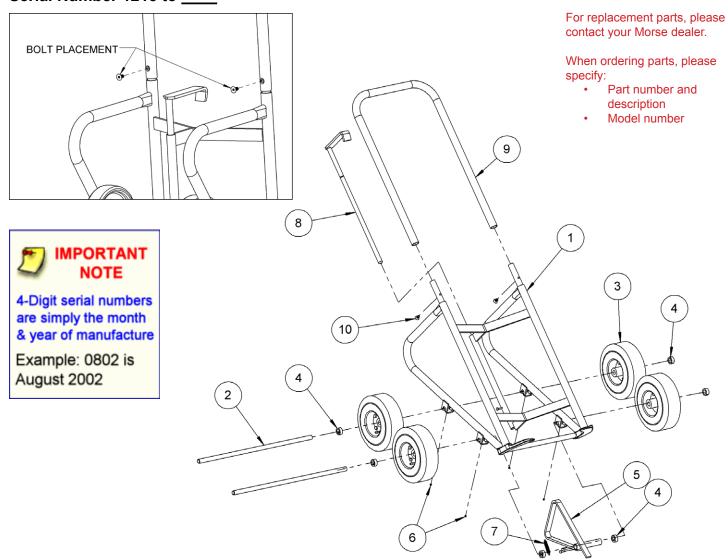

## Parts List and Diagram for Model 160-WP 4-Wheel Drum Truck with Pneumatic Wheels Serial Number 1215 to \_\_\_\_

| ITEM NO. | PART NUMBER | DESCRIPTION                  | QTY. |
|----------|-------------|------------------------------|------|
| 1        | 5518W-P     | BASE WELD, 160-WP KD         | 1    |
| 2        | 1381-P      | AXLE, 25.5", 160-WP          | 2    |
| 3        | 1379-P      | WHEEL, PNEUMATIC 10", 160-WP | 4    |
| 4        | 15-P        | COLLAR, 3/4" ID              | 6    |
| 5        | 1369-P      | STAND WELD, 160              | 1    |
| 6        | 1000-P      | SET SCREW, 1/4 - 20 X 1/4    | 4    |
| 7        | 1114-P      | SPRING, EXTENSION, 160       | 1    |
| 8        | 5941-P      | HOOK WELD, 160               | 1    |
| 9        | 5434-P      | HANDLE, 160 KD               | 1    |
| 10       | 4685-P      | SHCS, 3/8-16 X 3/4 FH        | 2    |