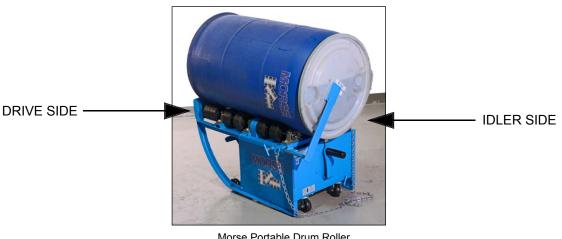

# Kit POLY-201FI to Roll Plastic Drum

Kit POLY-201FI for field installation to roll a plastic drum on wheeled Morse 201 series Portable Drum Rollers Serial number 286584 to \_\_\_\_\_

Morse Portable Drum Roller shown with Kit # POLY-201FI installed

# Kit POLY-201FI to Roll Plastic Drum

Kit POLY-201FI for field installation to roll a plastic drum on wheeled Morse 201 series Portable Drum Rollers Serial number 286584 to \_\_\_\_\_

Kit POLY-201FI for field installation to roll a plastic drum on wheeled Morse 201 series Portable Drum Rollers Serial number 286584 to \_\_\_\_\_