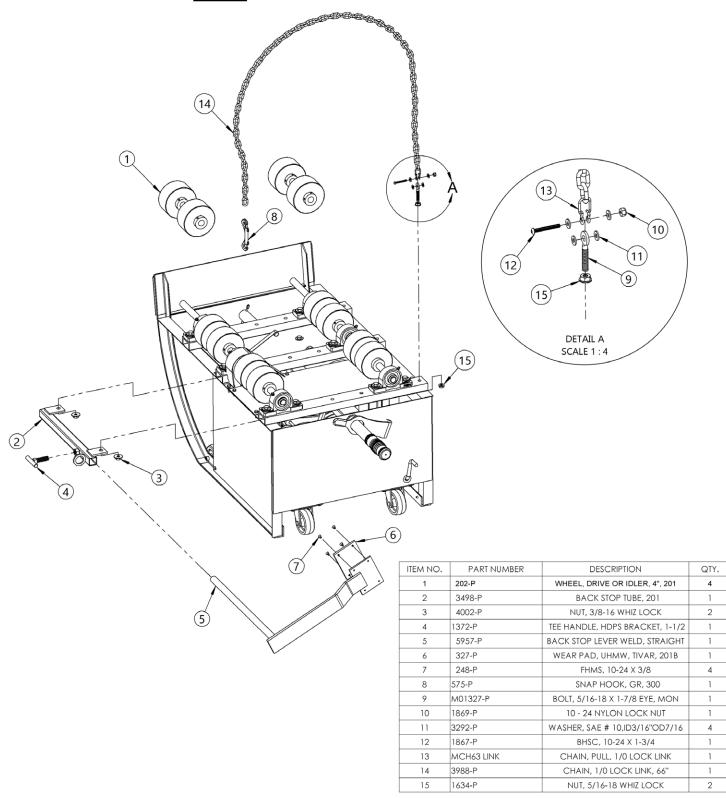

#### Idler Shaft Assembly

Add two wheels to the end closest to the loading plate and tighten in place.

### **Drive Shaft Assembly**

- 1. Before you begin, mark the frame at all three pillow block bearing bases to locate factory set positio
- 2. Remove drive sprocket cover
- 3. Remove the six pillow block bearing bolts.
- 4. Remove master link from drive roller chain and take chain off sprocket.
- 5. Remove drive shaft assembly and repeat wheel install procedure from above.
- 6. Set the drive shaft assembly on the frame into the position where the frame was marked.
- 7. Install all bearing mounting bolts and hand tighten the nuts, except the outside bolts on the two bearings where the back stop tube assembly will be mounted (see diagram).
- 8. Reinstall drive roller chain.
- Insert the back stop tube as shown, and secure with 3/8-16 x 1-1/2". bolts provided in kit. These should be hand tight at this point. The holes on the 201 channel frame may need to be drilled out a little larger, in order to line up the holes of the back stop tube.
- 10. While ensuring that the drive roller chain is tight, tighten the bearing bolts. The bearings should be at the factory positions that were marked on the frame.
- 11. Install drive sprocket cover.

### **Final Assembly**

1. Insert loading chain eye bolt in blank hole on idler side as shown. Secure with two nuts and two washers.

2. Adjust all wheels and tighten all set screws.