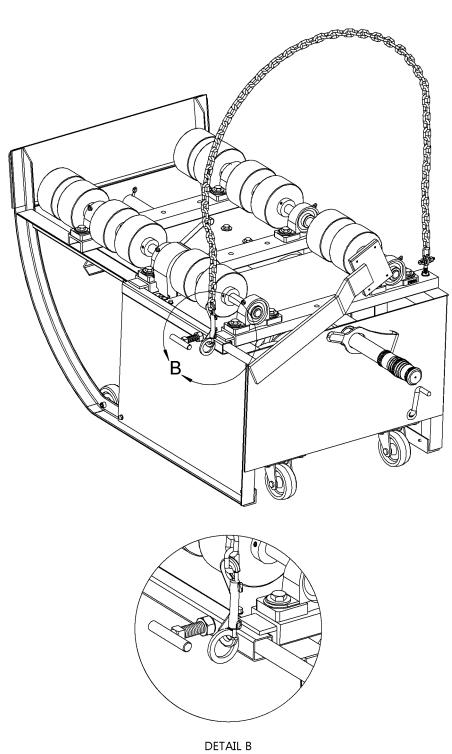

### **Drive Shaft Assembly**

- 1. Before you begin, mark the frame at all three pillow block bearing bases to locate factory set positio
- 2. Remove drive sprocket cover
- 3. Remove the six pillow block bearing bolts.
- 4. Remove master link from drive roller chain and take chain off sprocket.
- 5. Remove drive shaft assembly and repeat wheel install procedure from above.
- 6. Set the drive shaft assembly on the frame into the position where the frame was marked.
- 7. Install all bearing mounting bolts and hand tighten the nuts, except the outside bolts on the two bearings where the back stop tube assembly will be mounted (see diagram).
- 8. Reinstall drive roller chain.
- Insert the back stop tube as shown, and secure with 3/8-16 x 1-1/2". bolts provided in kit. These should be hand tight at this point. The holes on the 201 channel frame may need to be drilled out a little larger, in order to line up the holes of the back stop tube.
- 10. While ensuring that the drive roller chain is tight, tighten the bearing bolts. The bearings should be at the factory positions that were marked on the frame.
- 11. Install drive sprocket cover.