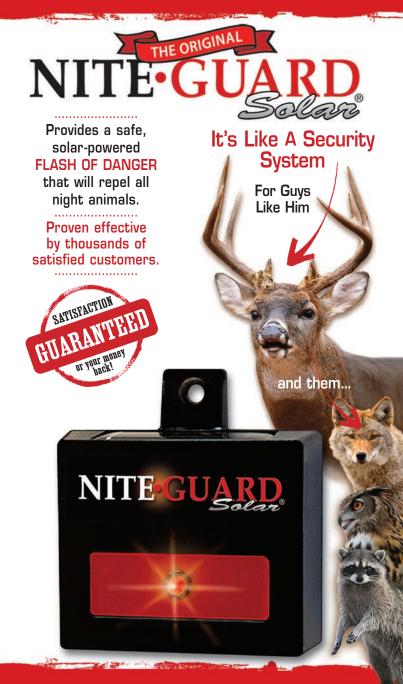

## **Detailed Instructions and Warranty Information Inside**

The FLASH of Nite•Guard Solar® is not motion activated but turns on automatically at dusk. The animals stop the instant they see the flash, often times hundreds of yards away. The range of the flash is 1/4 mile or more.

Solar Powered

Completely Weatherproof

Mother Earth Friendly

Safe For People, Pets & Livestock

Activates At Dusk. Flashes All Night, Every Night.

Stops Intruders, Appears As A Security Camera

Four of the units are needed to give 360 degree protection.

Mount the units eye level to the predator

Proven effective by tens of thousands of users since 1997

FAMILY OWNED AND OPERATED. KEEPING YOU SAFE SINCE 1997.

Patent Pending Made in China

© 2014 Nite Guard, LLC
PO Box 274 • Princeton, MN 55371
Call 1-800-328-6647 or visit
www.NiteGuard.com for questions