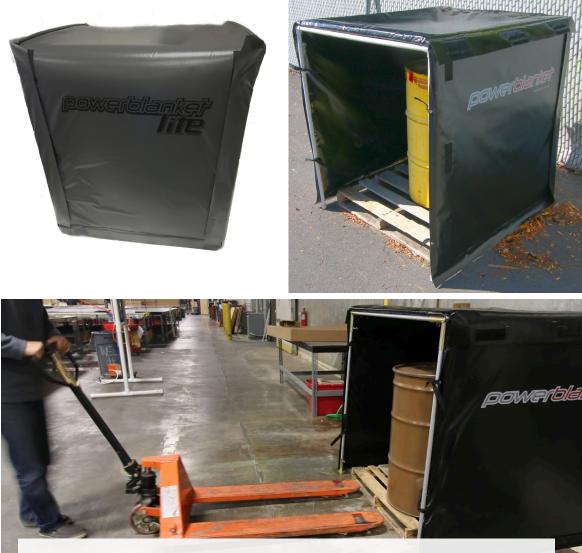

The Hot Box pallet warmer can be easily assembled, disassembled, and reassembled. This makes it ideal for cold weather storage, freeze protection, transporting, job site heating, remote location use, and other heating requirements. Standard Hot Boxes hold product between 100°F and 120°F and optional adjustable thermostatic controllers allow temperatures to be precisely controlled.

## **AVAILABLE IN THREE PERFORMANCE LEVELS:**

|                                                                                                                                                                                                                                                                                                                                                                                                   | COX-IBLERIA                                                                                                                                                                                                  | Powerblankst                                                                                                                                                                                                                                                                   |  |  |  |
|---------------------------------------------------------------------------------------------------------------------------------------------------------------------------------------------------------------------------------------------------------------------------------------------------------------------------------------------------------------------------------------------------|--------------------------------------------------------------------------------------------------------------------------------------------------------------------------------------------------------------|--------------------------------------------------------------------------------------------------------------------------------------------------------------------------------------------------------------------------------------------------------------------------------|--|--|--|
| Powerblanket Lite Hot Box                                                                                                                                                                                                                                                                                                                                                                         | The Powerblanket Hot Box                                                                                                                                                                                     | The Premium Hot Box                                                                                                                                                                                                                                                            |  |  |  |
| <ul> <li>2 sizes available: Fits 40"x48" or 36"x48" pallets</li> <li>800 Watt design</li> <li>Preserves temperature sensitive material</li> <li>Quick and easy assembly for portability and storage</li> <li>Great solution for palletized products: paint, caulk, resins and epoxies, etc.</li> <li>Two side access doors on opposite sides</li> <li>Certified to UL/CSA/CE standards</li> </ul> | <ul> <li>Offers all the features of the Powerblanket Lite<br/>Hot Box, plus:</li> <li>A durable, vinyl shell</li> <li>Higher wattage (1200 Watts) for faster<br/>heating times &amp; more extreme</li> </ul> | <ul> <li>Offers all the features of the Powerblanket Hot<br/>Box, plus:</li> <li>A larger footprint (Fits 48" x 48" pallet)</li> <li>An internal steel frame</li> <li>The highest wattage (1440 Watts)</li> <li>A controller for precise temperature<br/>regulation</li> </ul> |  |  |  |