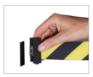

# WALL MOUNT FOR SHORT SPANS

The WallPro 300 wall mounted retracting belt barrier is the ideal solution for restricting access in short span applications such as cash register isles, elevators, hallways and doors. Wall mounting eliminates the need for bulky floor standing barriers and the WallPro's compact design will not create an obstruction in restricted spaces. WallPro's sleek ABS housing is both tough for work environments and attractive to suit interior décor. The WallPro 300 is available with multiple mounting and belt end options making this one of the most the most versatile barrier systems available.

## **SPECIFICATIONS**

5.5" Height: Width: Depth: 3" Weight: .7 lbs Belt Lengths: 7.5', 10', 13'

Belt Colors: 30 colors and 12 safety messages from stock Belt Printing: Screen and digital printing of messages and