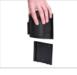

# WallPro 300

# WALL MOUNT FOR SHORT SPANS



The WallPro 300 wall mounted retracting belt barrier is the ideal solution for restricting access in short span applications such as cash register isles, elevators, hallways and doors. Wall mounting eliminates the need for bulky floor standing barriers and the WallPro's compact design will not create an obstruction in restricted spaces. WallPro's sleek ABS housing is both tough for work environments and attractive to suit interior décor. The WallPro 300 is available with multiple mounting and belt end options making this one of the most the most versatile barrier systems available.

#### **BELT END OPTIONS**











Magnetic

S Clip

Panic Break

## **MOUNTING OPTIONS**











Permanent

Removable

Magnetic

Warehouse Rack

Clamp

## **SPECIFICATIONS**

5.5" Height: Width: Depth: 3" Weight: .7 lbs Belt Lengths: 7.5', 10', 13'

Belt Colors: 30 colors and 12 safety messages from stock Belt Printing: Screen and digital printing of messages and

logos available

Warranty: 3 year warranty against manufacturing defects