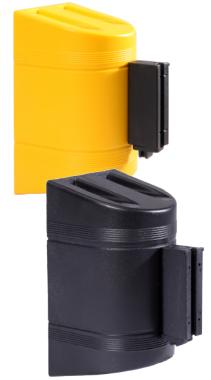

# WallPro 300

# WALL MOUNT FOR SHORT SPANS

The WallPro 300 wall mounted retracting belt barrier is the ideal solution for restricting access in short span applications such as cash register isles, elevators, hallways and doors. Wall mounting eliminates the need for bulky floor standing barriers and the WallPro's compact design will not create an obstruction in restricted spaces. WallPro's sleek ABS housing is both tough for work environments and attractive to suit interior décor. The WallPro 300 is available with multiple mounting and belt end options making this one of the most the most versatile barrier systems available.