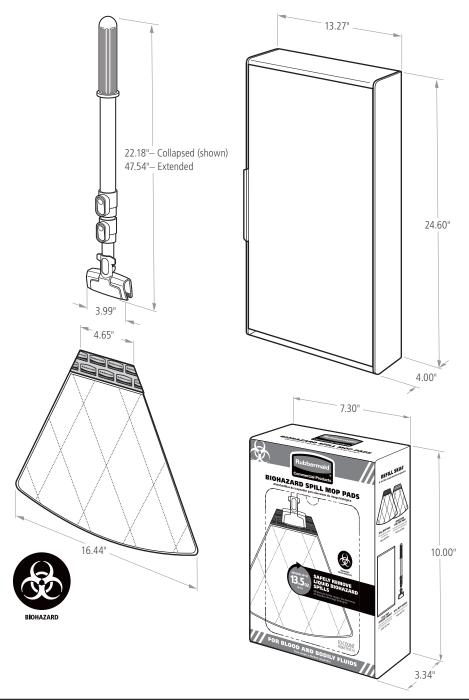

## **BIOHAZARD SPILL MOP**

| SKU #   | DESCRIPTION                                                                                                                     | COLOR  | COLLAPSED<br>LENGTH | EXTENDED<br>LENGTH | WIDTH  | HEIGHT | DEPTH | WEIGHT | PACK |
|---------|---------------------------------------------------------------------------------------------------------------------------------|--------|---------------------|--------------------|--------|--------|-------|--------|------|
|         |                                                                                                                                 |        | IN                  | IN                 | IN     | IN     | IN    | LB     |      |
| 2017060 | BIOHAZARD SPILL MOP PADS 10 CT                                                                                                  | YELLOW | N/A                 | N/A                | 7.30"  | 10.00" | 3.34" | 1.50   | 10   |
| 2017161 | SPILL MOP HANDLE                                                                                                                | YELLOW | 22.18"              | 47.54"             | 3.99"  | N/A    | N/A   | 1.00   | 12   |
| 2017162 | SPILL MOP STORAGE CABINET                                                                                                       | GRAY   | N/A                 | N/A                | 13.27" | 24.60" | 4.00" | 5.70   | 1    |
| 2031094 | SPILL MOP BIOHAZARD KIT INCLUDES<br>1 BIOHAZARD SPILL MOP PADS 10 CT,<br>1 SPILL MOP HANDLE, AND<br>1 SPILL MOP STORAGE CABINET | GRAY   | N/A                 | N/A                | 13.27" | 24.60" | 4.00" | 8.20   | 1    |