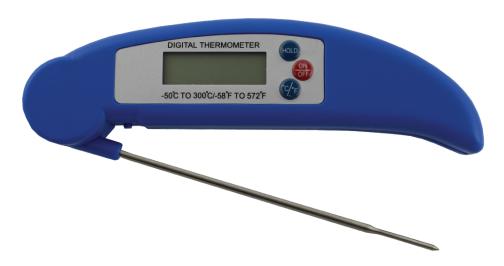

## FOLDING DIGITAL THERMOMETER

## Convenience meets accuracy.

A great tool for a technician to add to their tool kits to get general temperature readings such as comfort calls and outside air temperature.

Lightweight, portable and highly accurate at an excellent value.

## Product number: ST11

| Measurement Range  | -58°F to 572° F<br>( -50°C to 300°C)                                           |
|--------------------|--------------------------------------------------------------------------------|
| Accuracy           | +/- 1 degree at -4°F to 392°F<br>( -20° to 200°C) +/- 2 degrees at other temps |
| Display Resolution | +/- 0.1                                                                        |
| Sampling Time      | 1 second                                                                       |
| Battery            | AAA battery power (not included)                                               |
| Auto Power Off     | After 10 minutes                                                               |
| Material           | ABS, 304 stainless steel probe                                                 |