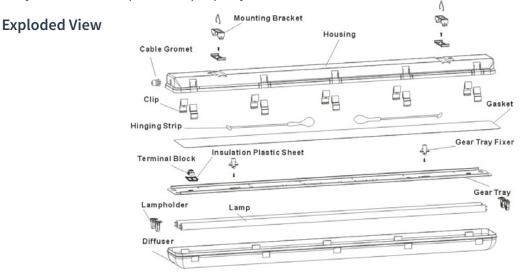

## Included Parts

- A. (1) Vapor Tight fixture
- B. (2) Mounting brackets
- C. (2) V-hanging clips
- D. (4) Mounting screws
- E. (4) Rubber washers
- F. (4) Steel washers
- G. (4) Anchors

## Installation:

- 1. Turn off all power before attempting installation.
- 2. Pry open the clips to remove the diffuser. See Figure 1.
- 3. Turn the Gear Tray Fixers to pull out the Gear Tray. Remove and inspect the contents of the hardware bag.
- 4. Begin wiring set up. See Figure 2. Route lines through Cable Gromet.

5. Replace and secure Gear Tray with Gear Tray Fixers. Install or replace lamps. See Figure 3. Lamp the fixture with Straits X-Series T8 LED lamps. The LED Strip Fixture is pre-wired for single-ended connections only.

6. Replace diffuser and secure with clips.

Surface Mount Installation: Mount included brackets 35 inches apart. Lock Vapor Tight fixture into brackets. See Figure 4a & 4b.

Suspended Installation: Insert included V-hanging clip into Mounting Bracket. Attach Mounting Bracket to fixture. Suspend from ceiling with chain (not included). See Figure 5a & 5b.