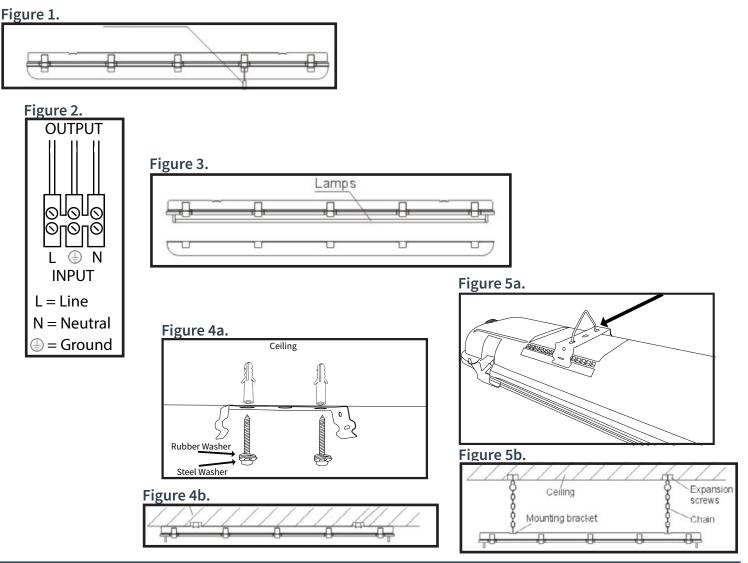

## Installation:

- 1. Turn off all power before attempting installation.
- 2. Pry open the clips to remove the diffuser. See Figure 1.
- 3. Turn the Gear Tray Fixers to pull out the Gear Tray. Remove and inspect the contents of the hardware bag.
- 4. Begin wiring set up. See Figure 2. Route lines through Cable Gromet.

5. Replace and secure Gear Tray with Gear Tray Fixers. Install or replace lamps. See Figure 3. Lamp the fixture with Straits X-Series T8 LED lamps. The LED Strip Fixture is pre-wired for single-ended connections only.

6. Replace diffuser and secure with clips.

Surface Mount Installation: Mount included brackets 35 inches apart. Lock Vapor Tight fixture into brackets. See Figure 4a & 4b.

Suspended Installation: Insert included V-hanging clip into Mounting Bracket. Attach Mounting Bracket to fixture. Suspend from ceiling with chain (not included). See Figure 5a & 5b.