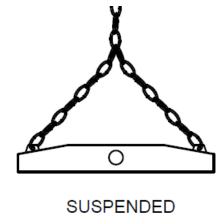

# Packard High Bay

LED High Bay Installation Instructions

- 1. To avoid the possibility of electrical shock, turn off all power before installation or servicing of this fixture.
- 2. Attach hanging chain (not included) to ceiling or attachment point.
- 3. Secure chain to fixture clips. See Figure A.
- 4. Remove back plate for tool-less wiring access. See Figure B.
- 5. Wire power to fixture as shown in Figure C. Knockout metal disks and securely attach conduit or power cord. See Figure D.

Figure A.

Figure B.

Figure C.

Figure D.

[If unit has Occupancy Sensor or Battery Backup option, wiring may differ.]