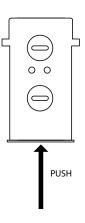

# Packard High Bay

LED High Bay Installation Instructions

- 1. To avoid the possibility of electrical shock, turn off all power before installation or servicing of this fixture.
- 2. Attach hanging chain (not included) to ceiling or attachment point.
- 3. Secure chain to fixture clips. See Figure A.
- 4. Remove back plate for tool-less wiring access. See Figure B.
- 5. Wire power to fixture as shown in Figure C. Knockout metal disks and securely attach conduit or power cord. See Figure D.

Figure A.

Figure B.

Figure C.

Figure D.

[If unit has Occupancy Sensor or Battery Backup option, wiring may differ.]