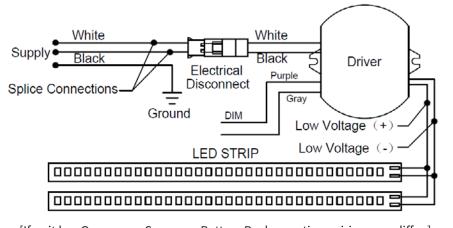

# Packard High Bay

LED High Bay Installation Instructions

- 1. To avoid the possibility of electrical shock, turn off all power before installation or servicing of this fixture.
- 2. Attach hanging chain (not included) to ceiling or attachment point.
- 3. Secure chain to fixture clips. See Figure A.
- 4. Remove back plate for tool-less wiring access. See Figure B.
- 5. Wire power to fixture as shown in Figure C. Knockout metal disks and securely attach conduit or power cord. See Figure D.

Figure A.

Figure B.

Figure C.

Figure D.

[If unit has Occupancy Sensor or Battery Backup option, wiring may differ.]