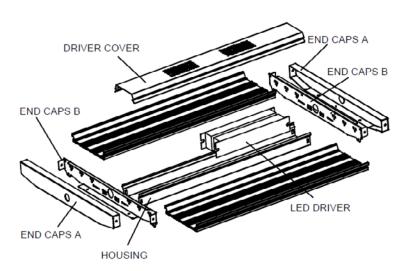

After turning off the main power, check the electrical system to ensure all connections are clean and tight.

Mechanically check that all parts are properly assembled.

**Exploded View** 