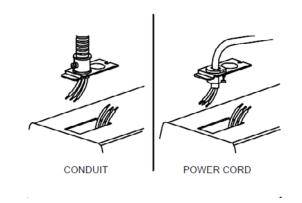

# Packard High Bay

LED High Bay Installation Instructions

- 1. To avoid the possibility of electrical shock, turn off all power before installation or servicing of this fixture.
- 2. Attach hanging chain (not included) to ceiling or attachment point.
- 3. Secure chain to fixture clips. See Figure A.
- 4. Remove back plate for tool-less wiring access. See Figure B.
- 5. Wire power to fixture as shown in Figure C. Knockout metal disks and securely attach conduit or power cord. See Figure D.

Figure A.

Figure B.

Figure C.

Figure D.

[If unit has Occupancy Sensor or Battery Backup option, wiring may differ.]