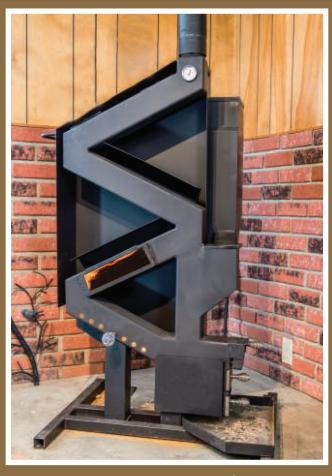

## The Wiseway Non-Electric Pellet Stove

Tradition, Quality, and Value Since 1869

Heats up to 2,400 Sq. Ft.
78% Efficiency Rating
1.9 Grams per Hour
60 lb. Hopper Capacity
34 Hour Burn Time
No Blower or Auger Noise

Depth: 15 inches
Width: 24 inches
Height: 52 inches
UL Approved
EPA Certified
Mobile Home Approved

Introducing the Wiseway Pellet Stove, a new way to heat your home. This stove has taken the wood stove's natural draft and incorporated the use of manufactured fuel to give you a precise measured heat value and a continuous burner feed system. The Wiseway Pellet Stove heats your home with zero electricity by utilizing a natural gravity feed system giving you an affordable alternative heating system. It features a silent operation: absolutely no blower or operation noise. Don't wait for a power outage, be safe and comfortable with this non-electric patented pellet stove.