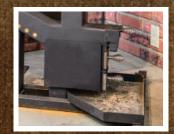

r
60 lb. Hopper Capacity
34 Hour Burn Time
No Blower or Auger Noise

Depth: 15 inches
Width: 24 inches
Height: 52 inches
UL Approved
EPA Certified
Mobile Home Approved









Introducing the Wiseway Pellet Stove, a new way to heat your home. This stove has taken the wood stove's natural draft and incorporated the use of manufactured fuel to give you a precise measured heat value and a continuous burner feed system. The Wiseway Pellet Stove heats your home with zero electricity by utilizing a natural gravity feed system giving you an affordable alternative heating system. It features a silent operation: absolutely no blower or operation noise. Don't wait for a power outage, be safe and comfortable with this non-electric patented pellet stove.



Easy Viewable Window



Adjustable Damper



**Easy Cleanup** 



**Thermostat**