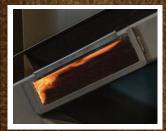

. Ft.
78% Efficiency Rating
1.9 Grams per Hour
60 lb. Hopper Capacity
34 Hour Burn Time
No Blower or Auger Noise

Depth: 15 inches
Width: 24 inches
Height: 52 inches
UL Approved
EPA Certified
Mobile Home Approved









Introducing the Wiseway Pellet Stove, a new way to heat your home. This stove has taken the wood stove's natural draft and incorporated the use of manufactured fuel to give you a precise measured heat value and a continuous burner feed system. The Wiseway Pellet Stove heats your home with zero electricity by utilizing a natural gravity feed system giving you an affordable alternative heating system. It features a silent operation: absolutely no blower or operation noise. Don't wait for a power outage, be safe and comfortable with this non-electric patented pellet stove.



Easy Viewable Window



Adjustable Damper



**Easy Cleanup** 



**Thermostat**