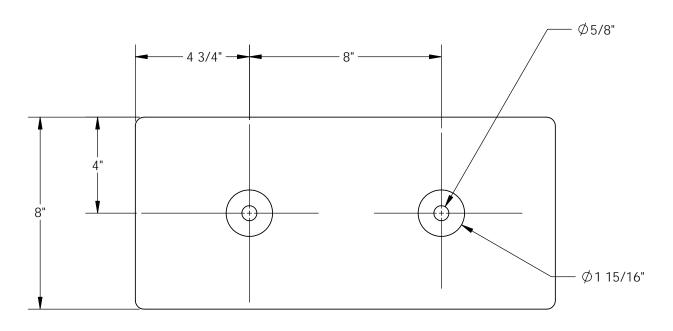

## DIMENSION TOLERANCE + 1/4"

## STANDARD FEATURES

MODEL NUMBER IS B-818 OVERALL WIDTH IS 8" OVERALL LENGTH IS 17 1/2" OVERALL PROJECTION 2" HOLES FOR 5/8" BOLTS