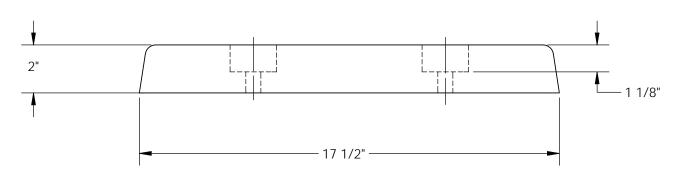

## DIMENSION TOLERANCE + 1/4"

## STANDARD FEATURES

MODEL NUMBER IS B-818 OVERALL WIDTH IS 8" OVERALL LENGTH IS 17 1/2" OVERALL PROJECTION 2" HOLES FOR 5/8" BOLTS