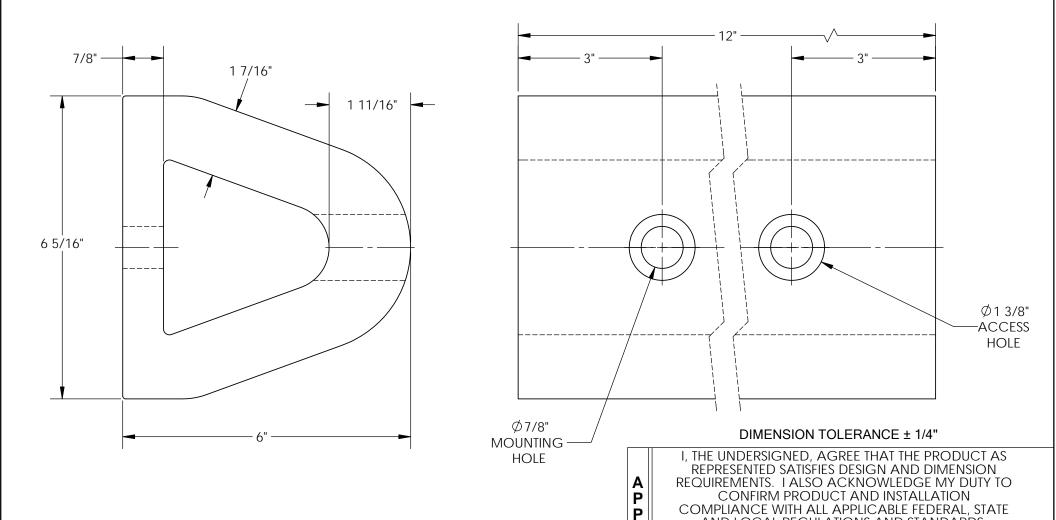

## EXTRUDED RUBBER BUMPER - M-6-12

APPROX WEIGHT: 8.97 lbs.

\*\*\* ANY ADDITIONS, DELETIONS, OR OMISSIONS MUST BE CORRECTED ON THIS DRAWING AS THIS DRAWING WILL BE CONSIDERED ALL INCLUSIVE \*\*\*
ALL GRAPHICS PROVIDED ARE FOR REFERENCE ONLY. IF CERTAIN DIMENSIONS ARE CRITICAL PLEASE VERIFY THOSE DIMENSIONS WITH YOUR SALESPERSON

## STANDARD FEATURES

SPECIAL FEATURES

**NONE** 

MODEL NUMBER IS M-6-12 NOVERALL WIDTH IS 6 5/16" OVERALL LENGTH IS 12" OVERALL HEIGHT IS 6" NUMBER OF MOUNTING HOLES 2 MOUNTING HOLE SIZE  $\emptyset$  7/8" ACCESS HOLE  $\emptyset$  1 3/8" WEIGHT 11 LBS (2)-REINFORCEMENT PLATES INCLUDED SIZE: 1 5/8" x 6"