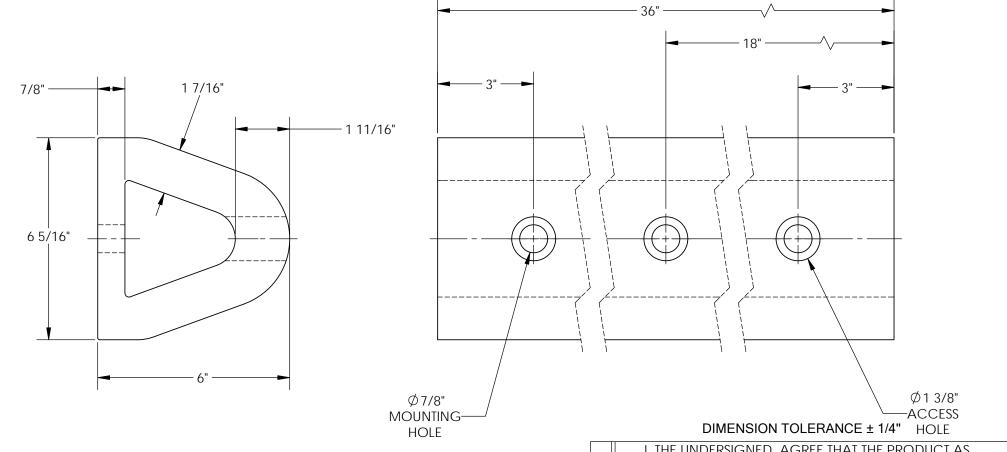

## **EXTRUDED RUBBER BUMPER - M-6-36**

APPROX WEIGHT: 27.24 lbs.

\*\*\* ANY ADDITIONS, DELETIONS, OR OMISSIONS MUST BE CORRECTED ON THIS DRAWING AS THIS DRAWING WILL BE CONSIDERED ALL INCLUSIVE \*\*\* ALL GRAPHICS PROVIDED ARE FOR REFERENCE ONLY. IF CERTAIN DIMENSIONS ARE CRITICAL PLEASE VERIFY THOSE DIMENSIONS WITH YOUR SALESPERSON

## STANDARD FEATURES

MODEL NUMBER IS M-6-36 OVERALL WIDTH IS 6 5/16" **OVERALL LENGTH IS 36" OVERALL HEIGHT IS 6"** NUMBER OF MOUNTING HOLES 3 MOUNTING HOLE SIZE Ø7/8" ACCESS HOLE SIZE ∅1 3/8" WEIGHT 31 LBS. (3)-REINFORCEMENT PLATES INCLUDED ŚIZE: 1 5/8" x 6"