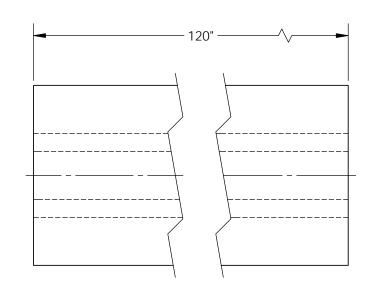

## STANDARD FEATURES

MODEL NUMBER IS M-2-120 **OVERALL WIDTH IS** 1 7/8" OVERALL LENGTH IS 120" **OVERALL HEIGHT IS** 1 1/8" NUMBER OF MOUNTING HOLES 0 NOTE: ACTUAL PART LENGTH MAYBE -0"/+7"