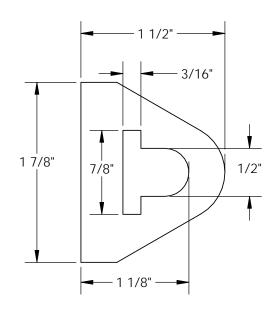

EXTRUDED RUBBER BUMPER (NO HOLES) - M-2-120

APPROX WEIGHT: 8.39 lbs.
Does not include weight of power or pact
\*\*\* ANY ADDITIONS, DELETIONS, OR OMISSIONS MUST BE CORRECTED ON THIS DRAWING AS THIS DRAWING WILL BE CONSIDERED ALL INCLUSIVE \*\*\* ALL GRAPHICS PROVIDED ARE FOR REFERENCE ONLY. IF CERTAIN DIMENSIONS ARE CRITICAL PLEASE VERIFY THOSE DIMENSIONS WITH YOUR SALESPERSON

## STANDARD FEATURES

MODEL NUMBER IS M-2-120 **OVERALL WIDTH IS** 1 7/8" OVERALL LENGTH IS 120" **OVERALL HEIGHT IS** 1 1/8" NUMBER OF MOUNTING HOLES 0 NOTE: ACTUAL PART LENGTH MAYBE -0"/+7"