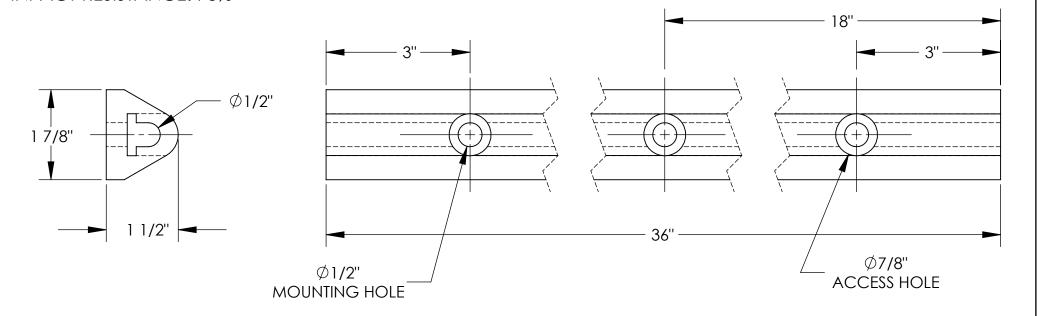

## STANDARD FEATURES

MODEL NUMBER IS: M-2-36 OVERALL WIDTH IS: 1 7/8" OVERALL LENGTH IS: 36"

OVERALL PROJECTION IS: 1 1/2" NUMBER OF MOUNTING HOLES: 3 MOUNTING HOLE SIZE: Ø1/2"

ACCESS HOLE SIZE: Ø7/8"

SPECIAL FEATURES