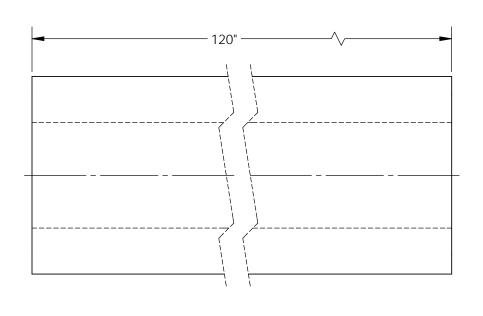

# EXTRUDED RUBBER BUMPER (NO HOLES) - M-4-120 APPROX WEIGHT: 38.43 lbs. DOES NOT INCLUDE WEIGHT OF POWER OR PA \*\*\* ANY ADDITIONS, DELETIONS, OR OMISSIONS MUST BE CORRECTED ON THIS DRAWING AS THIS DRAWING WILL BE CONSIDERED ALL INCLUSIVE \*\*\*

ALL GRAPHICS PROVIDED ARE FOR REFERENCE ONLY. IF CERTAIN DIMENSIONS ARE CRITICAL PLEASE VERIFY THOSE DIMENSIONS WITH YOUR SALESPERSON

**SALES** 

ENG.

FAB.

POWER

NOTE: ACTUAL PART LENGTH MAYBE -0"/+7"

08/28/2012

## STANDARD FEATURES

MODEL NUMBER IS M-4-120 **OVERALL WIDTH IS 4 1/8" OVERALL LENGTH IS** 120" **OVERALL HEIGHT IS** 3 7/8" NUMBER OF MOUNTING HOLES 0