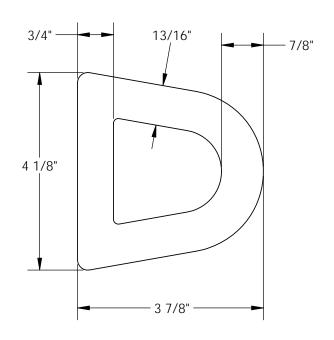

### DIMENSION TOLERANCE ± 1/2"

## STANDARD FEATURES

MODEL NUMBER IS M-4-120 **OVERALL WIDTH IS 4 1/8" OVERALL LENGTH IS** 120" **OVERALL HEIGHT IS** 3 7/8" NUMBER OF MOUNTING HOLES 0