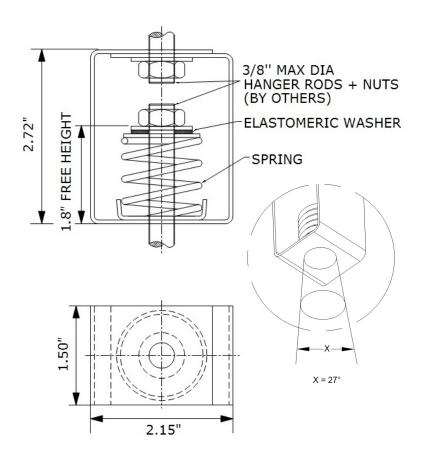

## **SPRING HANGERS**

(SHA Series ¾"Deflection)

SHA series spring hangers are steel springs housed in rectangular steel brackets. The assembly incorporates dual (Steel and Elastomer) washers for uniform load distribution and high frequency isolation. These spring hangers are normally used in critical areas where noise and vibration need to be controlled.

## **NOTES:**

• Bracket: Powder Coated

• Spring: Hot Dip Galvanized

Design allows angular hanger misalignment

.....

• Hanger Rods and Nuts not included

## **APPLICATIONS:**

- Fan Coil Units
- Air Handling Units
- Fans
- Pipes
- Ducts

| ISOLATOR<br>MODEL | RATED<br>LOAD | RATED<br>DEFLECTION | COLOR  |        |
|-------------------|---------------|---------------------|--------|--------|
|                   | (LBS)         | (INCH)              | MAIN   | STRIPE |
| SHA-011           | 30            | 0.75                | SILVER | BLUE   |
| SHA-012           | 66            | 0.75                | SILVER | RED    |
| SHA-013           | 105           | 0.75                | SILVER | YELLO  |
| SHA-014           | 150           | 0.75                | SILVER | WHITE  |
| SHA-015           | 225           | 0.75                | SILVER | BLACK  |