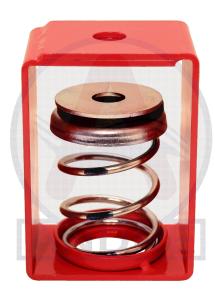

## **SPRING HANGERS** (SHB- 100 Series 1"Deflection)

SHB series spring hangers are large diameter steel springs housed in rectangular steel brackets. The assembly incorporates dual (Steel and Elastomer) washers for uniform load distribution and high frequency isolation. These spring hangers are normally used in critical areas where noise and vibration need to be controlled.