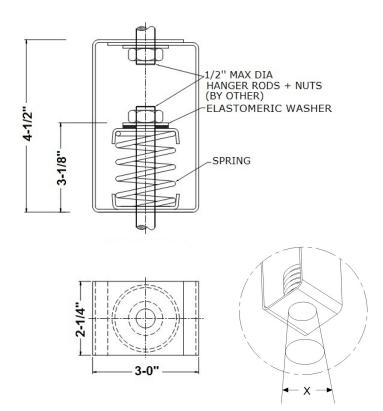

## **SPRING HANGERS** (SHB- 100 Series 1"Deflection)

SHB series spring hangers are large diameter steel springs housed in rectangular steel brackets. The assembly incorporates dual (Steel and Elastomer) washers for uniform load distribution and high frequency isolation. These spring hangers are normally used in critical areas where noise and vibration need to be controlled.

## **NOTES:**

- Bracket: Blue Powder Coated
- Spring: Hot Dip Galvanized
- Design allows angular hanger misalignment
- Hanger Rods and Nuts not included

## www.andrehvac.com

X = 46° For Spring 101 to 107