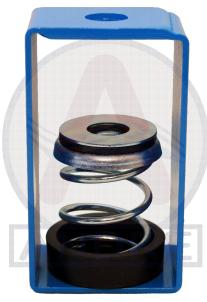

## **SPRING HANGERS** (SHD- 100 Series 1"Deflection)

SHD series spring hangers are large diameter steel springs housed in rectangular steel brackets. The assembly incorporates dual (Steel and Elastomer) washers for uniform load distribution and high frequency isolation. These spring hangers are normally used in critical areas where noise and vibration need to be controlled.

## **NOTES:**

- Bracket: Blue Powder Coated
- Spring: Hot Dip Galvanized
- Bottom Cup: Neoprene
- Design allows angular hanger misalignment
- Hanger Rods and Nuts not included