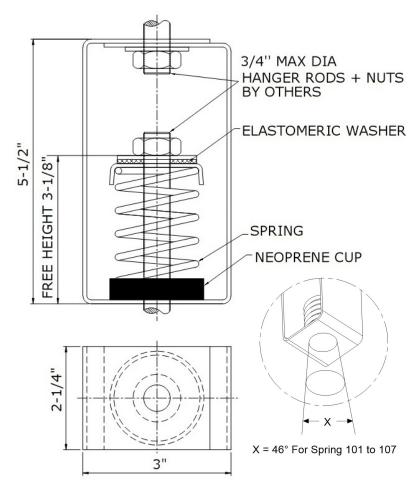

## **SPRING HANGERS** (SHD- 100 Series 1"Deflection)

SHD series spring hangers are large diameter steel springs housed in rectangular steel brackets. The assembly incorporates dual (Steel and Elastomer) washers for uniform load distribution and high frequency isolation. These spring hangers are normally used in critical areas where noise and vibration need to be controlled.

## **NOTES:**

- Bracket: Blue Powder Coated
- Spring: Hot Dip Galvanized
- Bottom Cup: Neoprene
- Design allows angular hanger misalignment
- Hanger Rods and Nuts not included

## **APPLICATIONS:**

- Fan Coil Units
- Air Handling Units
- Fans
- Pipes
- Ducts

| ISOLATOR<br>MODEL | RATED<br>LOAD<br>(LBS) | RATED<br>DEFLECTION<br>(INCH) | COLOR  |        |
|-------------------|------------------------|-------------------------------|--------|--------|
|                   |                        |                               | MAIN   | STRIPE |
| SHD-101           | 60                     | 1.3                           | SILVER | BLUE   |
| SHD-102           | 100                    | 1.3                           | SILVER | ORANGE |
| SHD-103           | 165                    | 1.2                           | SILVER | BROWN  |
| SHD-104           | 260                    | 1.0                           | SILVER | BLACK  |
| SHD-105           | 370                    | 0.8                           | SILVER | YELLOW |
| SHD-106           | 450                    | 0.5                           | SILVER | RED    |
| SHD-107           | 700                    | 0.45                          | SILVER | GREEN  |