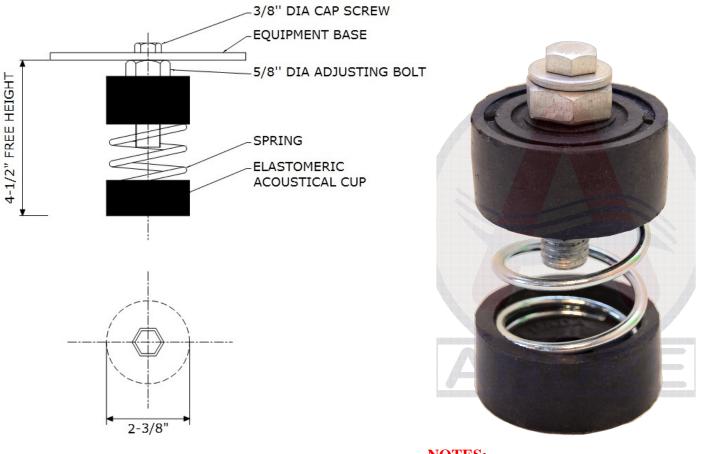

## SPRING MOUNTS (RCA or RCB Series)

**RCA** or **RCB** series spring mounts are unhoused laterally stable steel springs contained in molded neoprene acoustical cups (weld free construction) with leveling bolt assembly. These spring mounts can be supplied with a base plate if required to be bolted to floor.

These spring mounts are recommended where horizontal and vertical stability is required. These series spring mounts are used for vibration and noise control applications such as pumps, centrifugal fans, air handling units, air compressors and similar applications.

## RCA – 100 Series

**NOTES:** Spring: Hot Dip Galvanized

Drawing with dimension details of the RCB Series Spring Mounts and RCA isolator model information is listed on the following page.