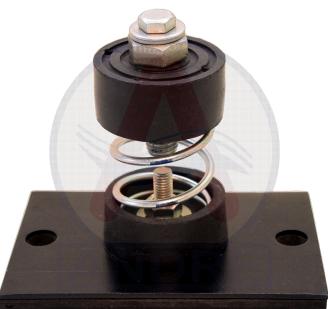

## RCB – 100 Series

## **NOTES:**

- Spring: Hot Dip Galvanized
- Base Plate has non-skid Acoustical Neoprene Pad

| ISOLATOR MODEL    | RATED<br>LOAD<br>(LBS) | RATED<br>DEFLECTION<br>(INCH) | COLOR  |        |
|-------------------|------------------------|-------------------------------|--------|--------|
|                   |                        |                               | MAIN   | STRIPE |
| RCA-101 / RCB-101 | 60                     | 1.3                           | SILVER | BLUE   |
| RCA-102 / RCB-102 | 100                    | 1.3                           | SILVER | ORANGE |
| RCA-103 / RCB-103 | 165                    | 1.2                           | SILVER | BROWN  |
| RCA-104 / RCB-104 | 260                    | 1.0                           | SILVER | BLACK  |
| RCA-105 / RCB-105 | 370                    | 0.8                           | SILVER | YELLOW |
| RCA-106 / RCB-106 | 450                    | 0.5                           | SILVER | RED    |
| RCA-107 / RCB-107 | 700                    | 0.45                          | SILVER | GREEN  |