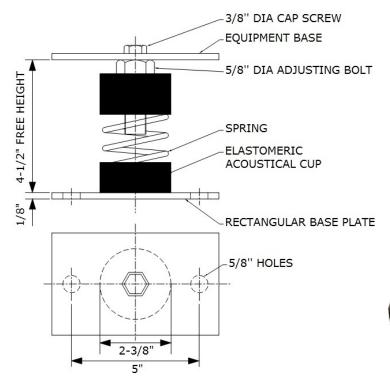

## RCB – 100 Series

## **NOTES:**

- Spring: Hot Dip Galvanized
- Base Plate has non-skid Acoustical Neoprene Pad

| ISOLATOR MODEL    | RATED<br>LOAD<br>(LBS) | RATED<br>DEFLECTION<br>(INCH) | COLOR  |        |
|-------------------|------------------------|-------------------------------|--------|--------|
|                   |                        |                               | MAIN   | STRIPE |
| RCA-101 / RCB-101 | 60                     | 1.3                           | SILVER | BLUE   |
| RCA-102 / RCB-102 | 100                    | 1.3                           | SILVER | ORANGE |
| RCA-103 / RCB-103 | 165                    | 1.2                           | SILVER | BROWN  |
| RCA-104 / RCB-104 | 260                    | 1.0                           | SILVER | BLACK  |
| RCA-105 / RCB-105 | 370                    | 0.8                           | SILVER | YELLOW |
| RCA-106 / RCB-106 | 450                    | 0.5                           | SILVER | RED    |
| RCA-107 / RCB-107 | 700                    | 0.45                          | SILVER | GREEN  |