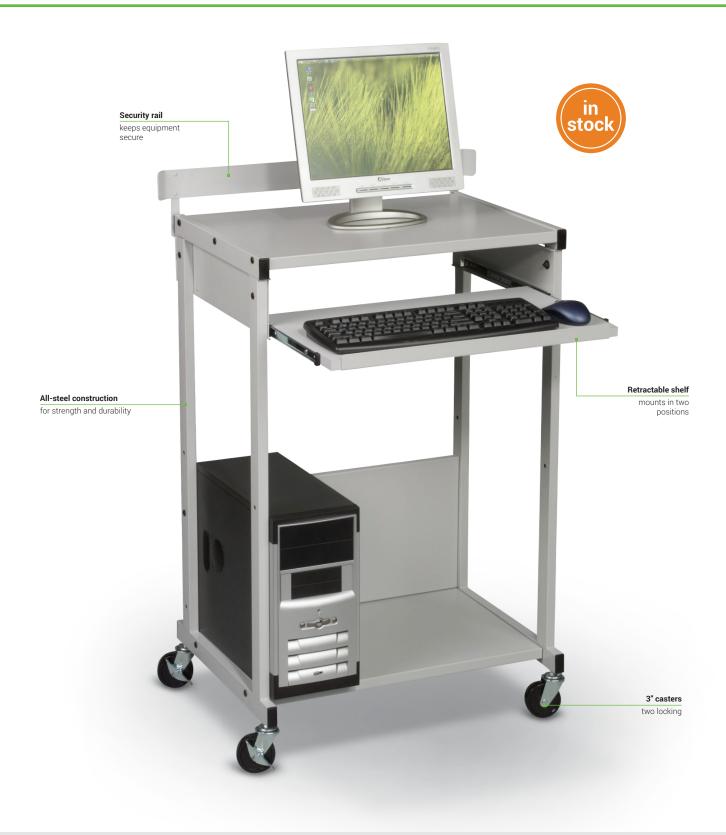

## Max Stax Multipurpose Cart

- The versatile and multipurpose Max Stax cart is ideal for virtually any working environment.
- With a retractable shelf that can be mounted in two positions, the cart easily transforms from a stand-up workstation to an office equipment stand.
- Frame is gray powder-coated steel and includes a wrap lock panel on the bottom. Top shelf includes a metal security rail to protect equipment.
- Includes 3" casters (two locking).
- May be available as TAA. Please call for details