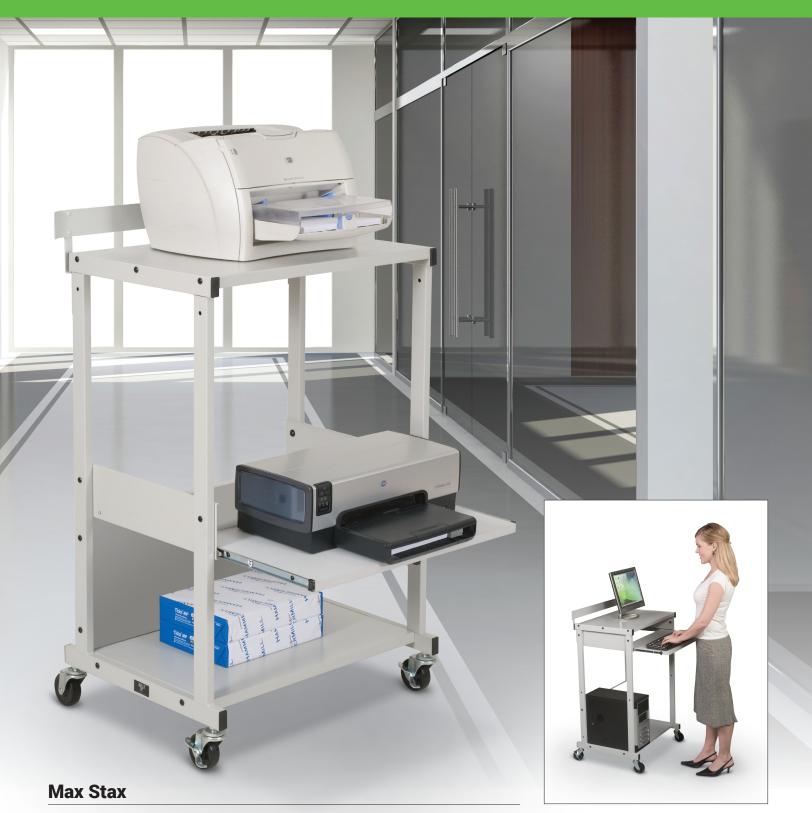

## Max Stax Multipurpose Cart

- The versatile and multipurpose Max Stax cart is ideal for virtually any working environment.
- With a retractable shelf that can be mounted in two positions, the cart easily transforms from a stand-up workstation to an office equipment stand.
- Frame is gray powder-coated steel and includes a wrap lock panel on the bottom. Top shelf includes a metal security rail to protect equipment.
- Includes 3" casters (two locking).
- May be available as TAA. Please call for details