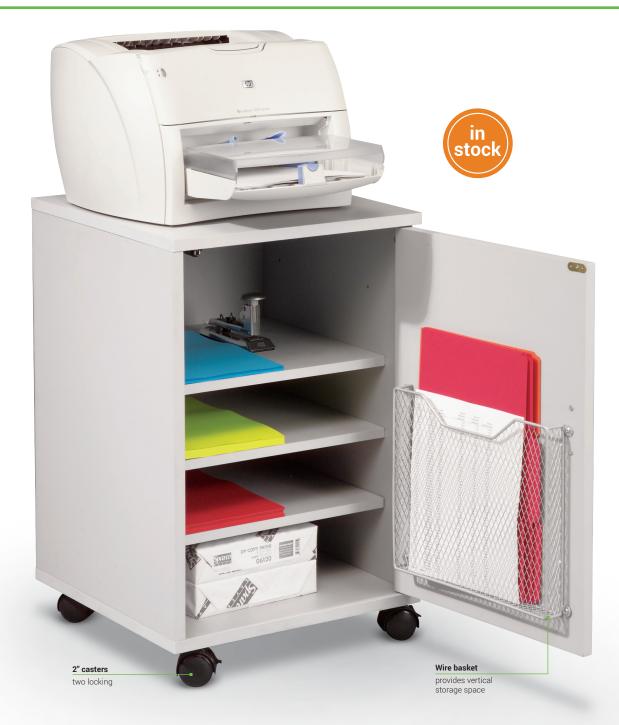

## **Single Fax & Printer Stand**

- The compact Single Fax & Printer Stand is versatile and ideal for small spaces.
- Bottom cabinet includes three adjustable shelves and a wire basket for paper storage. Gray laminate frame includes 2" casters (two locking).
- May be available as TAA. Please call for details.

| Part No. | Item                       | Product Dimensions        | Ship Wt. |
|----------|----------------------------|---------------------------|----------|
| 27502*   | Single Fax & Printer Stand | 26.63"H x 17.5"W x 17.5"D | 53 lbs   |