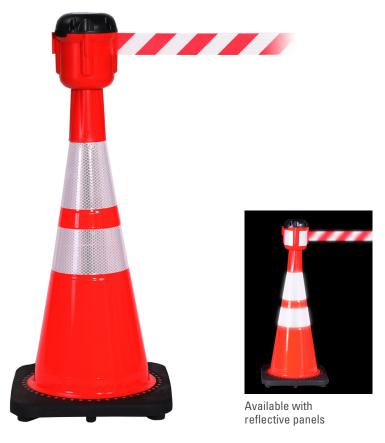

## ConePro 600

## TRAFFIC CONE MOUNT FOR LONG SPANS

ConePro, is a retracting belt unit that fits onto most types of traffic cones and creates a barrier that is more effective at restricting access than cones alone. The 600 model features belt lengths from 15' to 30' allowing cones to be spaced further apart saving set up time. Heavy duty nylon construction means the belt won't fray or break even in the toughest conditions. A retraction lock relieves tension on the belt allowing lighter cones to be used and a belt lock prevents accidental belt release.

## **SPECIFICATIONS**

Height: 11.25" Colors: Orange or Yellow

Diameter 6" Belt Material: Heavy duty woven nylon

Weight: 2.2 lbs. Belt Colors: 45 colors and safety messages from stock

Belt Lengths: 15', 20', 25', 30' Custom Printing: Screen & digital printing of messages or logos available