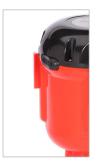

Retraction Lock Relieves tension on the belt allowing lighter cones to be used

Belt Lock Prevents accidental belt release

Screw Holes Allows screw fitting for permanent fixture