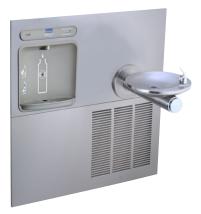

## PRODUCT SPECIFICATION

In-wall EZWS-ERPB8-RF Retro-fit system will update existing refrigerated Bi-Level SwirlFlo<sup>®</sup> installations with an integrated Bottle Filler system. Units shall be stainless steel construction with plastic ABS alcove. Sensor activation with an auto 20-second shut-off timer. Shall include GreenTicker<sup>™</sup> displaying count of plastic bottles saved from waste. Bottle filler shall provide 1.1 gpm flow rate with laminar flow to minimize splashing. Shall include integrated silver ion anti-microbial protection in key areas. Bottle filler meets ADA guidelines for reach range; fountain meets ADA guidelines for wheelchair access. Unit shall be lead-free design which is certified to NSF/ANSI 61 and 372 and meets Federal and State low-lead requirements. Unit shall be certified to UL399 and CAN/CSA 22.2 No. 120.

#### **Bottle Filler**

- No-touch, sensor-activated operation.
- · Auto 20-second shut-off.
- · Integrated Silver Ion Anti-microbial Protection in key areas.
- Quick Fill Rate: 1.1 gpm.
- · Laminar Flow provides minimal splash.
- Real Drain System eliminates standing water.
- Visual User Interface display includes:
- Innovative Green Ticker™ counts bottles saved from waste.

## **CONSTRUCTION**

- · Stainless steel bottle filler construction with ABS plastic alcove.
- Includes ventilating louvered grille with fountain.
- Furnished with open wall frame mounting box constructed of galvanized steel.

## BOTTLE FILLER / FOUNTAIN INSTALLATION AFTER RETRO-FIT CONVERSION