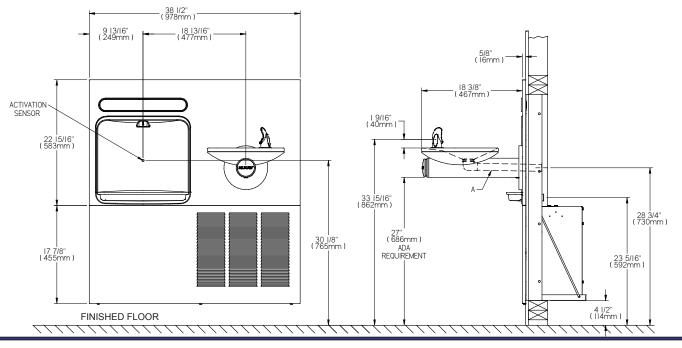

## PRODUCT SPECIFICATION

In-wall EZWS-ERPB8-RF Retro-fit system will update existing refrigerated Bi-Level SwirlFlo<sup>®</sup> installations with an integrated Bottle Filler system. Units shall be stainless steel construction with plastic ABS alcove. Sensor activation with an auto 20-second shut-off timer. Shall include GreenTicker<sup>™</sup> displaying count of plastic bottles saved from waste. Bottle filler shall provide 1.1 gpm flow rate with laminar flow to minimize splashing. Shall include integrated silver ion anti-microbial protection in key areas. Bottle filler meets ADA guidelines for reach range; fountain meets ADA guidelines for wheelchair access. Unit shall be lead-free design which is certified to NSF/ANSI 61 and 372 and meets Federal and State low-lead requirements. Unit shall be certified to UL399 and CAN/CSA 22.2 No. 120.

## **CONSTRUCTION**

- · Stainless steel bottle filler construction with ABS plastic alcove.
- Includes ventilating louvered grille with fountain.
- Furnished with open wall frame mounting box constructed of galvanized steel.