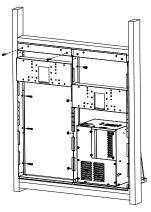

#### INSTALLATION STEPS

Disassemble current Bi-Level Refrigerated fountain installation

Remove left hand mounting frame, replace with new open frame (included)

Reassemble installation with new upper panel / Bottle Filler assembly, original fountain, original lower mounting frame, chiller shelf, chiller unit and new lower panel assembly

Typical current installation with rountains and panels removed