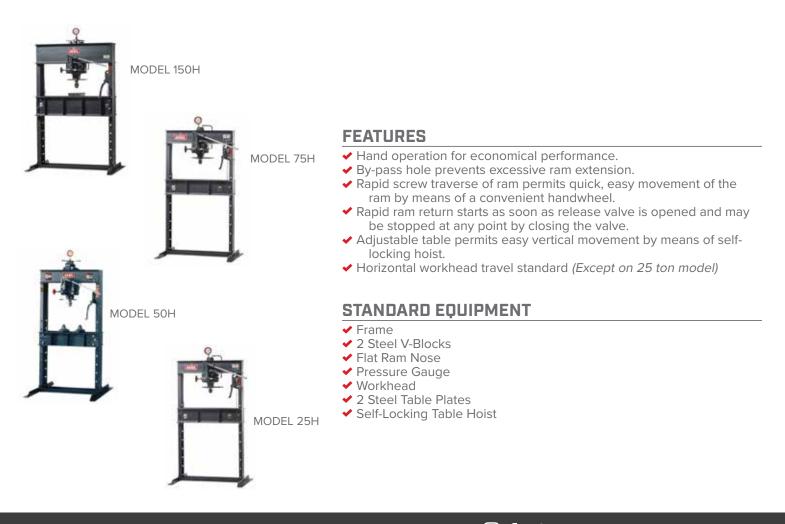

## **HYDRAULIC PRESSES**

We have been manufacturing our line of hand operated h-frame hydraulic presses since the mid 1950's. Offered in 25-150 ton capacities, these presses are built to last. Ideal for assembly, straightening, fabrication, quality control, maintenance, product testing, bending, forming, punching and shearing. Every hydraulic press has a frame that is constructed of heavy-duty arc-welded steel and seamless steel cylinders to prevent leaks. A horizontal traversing workhead is standard on all models over 25 tons. A self-locking hoist makes for easy vertical table movement.