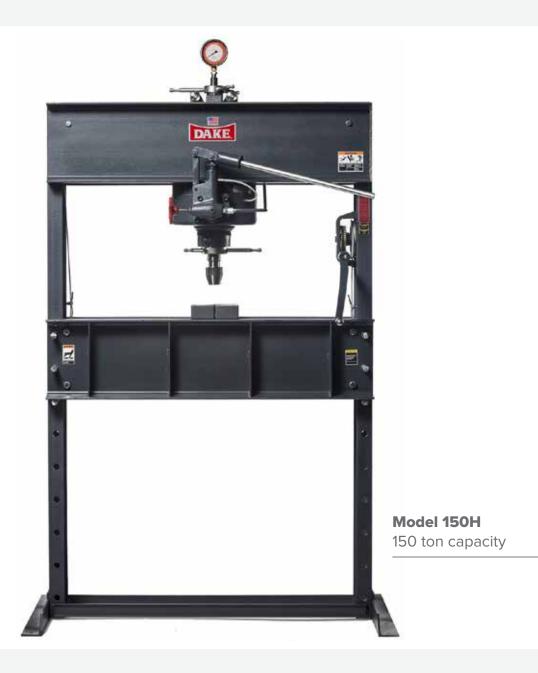

## **HYDRAULIC PRESSES**

We have been manufacturing our line of hand operated h-frame hydraulic presses since the mid 1950's. Offered in 25-150 ton capacities, these presses are built to last. Ideal for assembly, straightening, fabrication, quality control, maintenance, product testing, bending, forming, punching and shearing. Every hydraulic press has a frame that is constructed of heavy-duty arc-welded steel and seamless steel cylinders to prevent leaks. A horizontal traversing workhead is standard on all models over 25 tons. A self-locking hoist makes for easy vertical table movement.

## SPECIFICATIONS

|                              | 150H      | 75H       | 50H           | 25H           |
|------------------------------|-----------|-----------|---------------|---------------|
| Number                       | 907005    | 907003    | 907002        | 907001        |
| Capacity                     | 150 tons  | 75 tons   | 50 tons       | 25 tons       |
| Operation                    | Hand      | Hand      | Hand          | Hand          |
| Width between uprights       | 48"       | 44"       | 32-3/4"       | 33-1/2"       |
| Width between table channels | 12-1/8"   | 8-1/4"    | 7-1/4"        | 5-3/16"       |
| Minimum ram to table         | 5"        | 6"        | 5"            | 4"            |
| Maximum ram to table         | 25"       | 36"       | 40"           | 39"           |
| Ram travel                   | 8"        | 4-1/2"    | 4"            | 5"            |
| Screw Travel                 | 8"        | 7"        | 7"            | 5"            |
| Horizontal workhead travel   | 27-1/4"   | 29-5/8"   | 20-3/4"       | n/a           |
| Footprint                    | 66" x 42" | 55" x 36" | 43-1/2" x 36" | 42-1/2" x 30" |
| Height                       | 95"       | 87"       | 85"           | 76"           |
| Weight                       | 2,750 lbs | 1,245 lbs | 810 lbs       | 460 lbs       |
| Base                         | 66" x 42" | 55" x 36" | 43-1/2" x 36" | 42-1/2" x 30" |