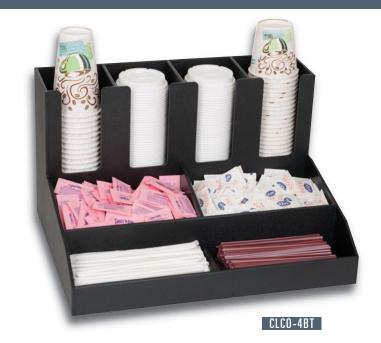

## **CLCO SERIES COUNTERTOP CUP, LID, STRAW & CONDIMENT ORGANIZERS**

Countertop units feature durable polystyrene construction. These units can be used to organize cups, lids, condiments and straws or stir sticks.

The maximum acceptable cup or lid diameter is 41/4".

| Model<br>Number | Item<br>Description               | Dimensions<br>H x W x D  |
|-----------------|-----------------------------------|--------------------------|
| CLCO-2BT        | 4 Compartment Cup & Lid Organizer | 11%" x 9½" x 14½"        |
| CLCO-4BT        | 8 Compartment Cup & Lid Organizer | 111/8" x 183/4" x 141/2" |
|                 |                                   |                          |