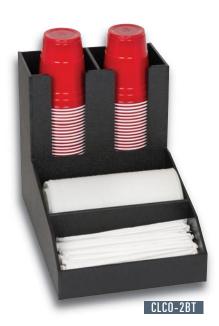

## **CLCO SERIES COUNTERTOP CUP, LID, STRAW & CONDIMENT ORGANIZERS**

Countertop units feature durable polystyrene construction. These units can be used to organize cups, lids, condiments and straws or stir sticks.

The maximum acceptable cup or lid diameter is 41/4".

| Model<br>Number | Item<br>Description               | Dimensions<br>H x W x D  |
|-----------------|-----------------------------------|--------------------------|
| CLCO-2BT        | 4 Compartment Cup & Lid Organizer | 11%" x 9½" x 14½"        |
| CLCO-4BT        | 8 Compartment Cup & Lid Organizer | 111/8" x 183/4" x 141/2" |
|                 |                                   |                          |