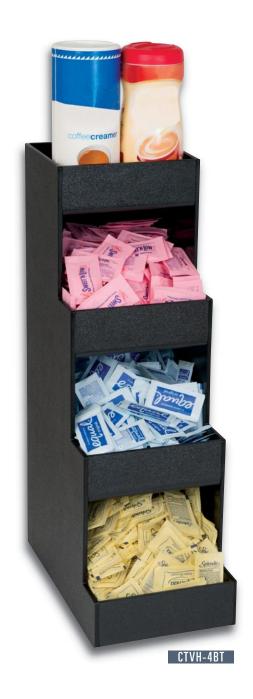

| Model<br>Number | Item<br>Description           | Dimensions<br>H x W x D |
|-----------------|-------------------------------|-------------------------|
| CTVH-4BT        | 4 Section Condiment Organizer | 203/8" × 65/8" × 113/8" |
| CTVH-5BT        | 5 Section Condiment Organizer | 263/8" x 65/8" x 131/2" |
|                 |                               |                         |

# CTVH SERIES COUNTERTOP VERTICAL CONDIMENT ORGANIZERS

Countertop units feature durable polystyrene construction. These unique units offer maximum organization in a minimum amount of space.

Available with four or five sections these cabinets occupy only 6% W of countertop space.