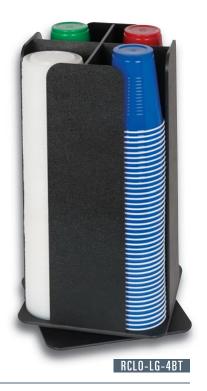

# **▽ COUNTERTOP REVOLVING CUP & LID ORGANIZERS**

| Model<br>Number | ltem<br>Description                   | Dimensions<br>H x W x D |
|-----------------|---------------------------------------|-------------------------|
| RCLO-SM-4BT     | 4 Section Portion Cup / Lid Organizer | 13¼" × 7" × 7"          |
| RCLO-LG-4BT     | 4 Section Cup / Lid Organizer         | 18½" x 9½" x 9½"        |
|                 |                                       |                         |

#### RCLO-LG-4BT CUP & LID ORGANIZER

Revolving cup & lid organizer features durable polystyrene construction. A built in spinning carousel provides easy access to all four cup or lid compartments.

The maximum acceptable cup or lid diameter is 4½".