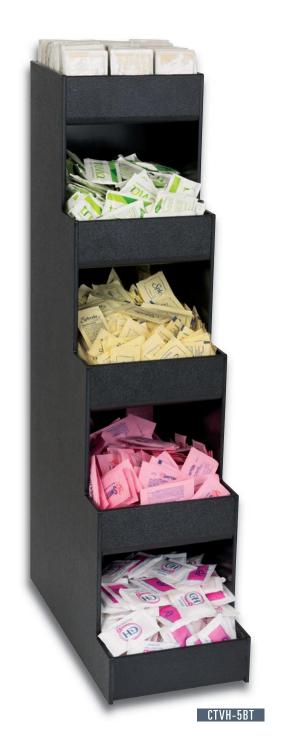

| Model<br>Number | Item<br>Description           | Dimensions<br>H x W x D |
|-----------------|-------------------------------|-------------------------|
| CTVH-4BT        | 4 Section Condiment Organizer | 203/8" × 65/8" × 113/8" |
| CTVH-5BT        | 5 Section Condiment Organizer | 263/8" x 65/8" x 131/2" |
|                 |                               |                         |

# CTVH SERIES COUNTERTOP VERTICAL CONDIMENT ORGANIZERS

Countertop units feature durable polystyrene construction. These unique units offer maximum organization in a minimum amount of space.

Available with four or five sections these cabinets occupy only 6% W of countertop space.