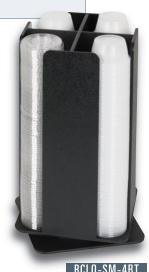

# **▽ COUNTERTOP REVOLVING CUP & LID ORGANIZERS**

| Model<br>Number | ltem<br>Description                   | Dimensions<br>H x W x D |
|-----------------|---------------------------------------|-------------------------|
| RCLO-SM-4BT     | 4 Section Portion Cup / Lid Organizer | 13¼" × 7" × 7"          |
| RCLO-LG-4BT     | 4 Section Cup / Lid Organizer         | 18½" x 9½" x 9½"        |
|                 |                                       |                         |

### RCLO-SM-4BT PORTION CUP & LID ORGANIZER

Revolving portion cup & lid organizer features durable polystyrene construction. A built in spinning carousel provides easy access to all four cup or lid compartments.

The maximum acceptable portion cup or lid diameter is 3".