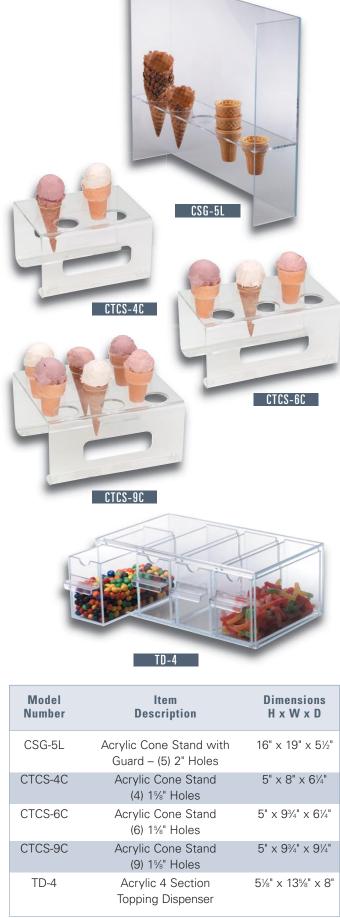

imensions<br>H x W x D                                               |
|-----------------|---------------------------------------------------------------------------|-----------------------------------------------------------------------|
| CTCD-3BT        | Countertop Black Polystyrene<br>Cone Dispenser - Flat Bottom Cake Cones   | $21^{3}/_{4}$ x 6" x $22^{3}/_{4}$ "                                  |
| 705-DS          | 30° Side Mount Stainless Steel<br>Cone Dispenser - Flat Bottom Cake Cones | 11¼" x 4¼" x 31"                                                      |
| 705-DB          | Replacement Baffle<br>for use with 705-DS or CTCD-3BT                     | 11 <sup>5</sup> / <sub>8</sub> " x 4" x <sup>1</sup> / <sub>8</sub> " |







64

## **ICE CREAM CONE DISPENSERS & HOLDERS**





65