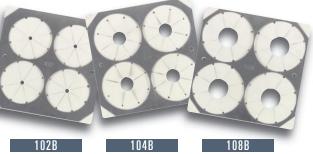

## **ICE CREAM CONE DISPENSERS**

Replacement baffle plates are available for all cone dispenser models. Contact a **DISPENSE-RITE** representative for more details and proper sizing.

| Model<br>Number | ltem<br>Description                                | Dimensions<br>H x W x D |
|-----------------|----------------------------------------------------|-------------------------|
| BCDS-BFL        | One-Size-Fits-All<br>Boxed Cone Dispenser Stand    | 15½" x 9" x 11¼"        |
| 102B            | Small Replacement Baffle<br>for use with BCDS-BFL  | 6" x 6" x 1/8"          |
| 104B            | Medium Replacement Baffle<br>for use with BCDS-BFL | 6" x 6" x 1/8"          |
| 108B            | Large Replacement Baffle<br>for use with BCDS-BFL  | 6" x 6" x ½"            |