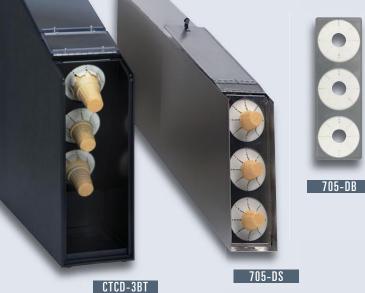

The CTCD-3BT is for use in countertop applications. The 705-DS is for use in angled surface mounted applications and includes mounting hardware.

| Model<br>Number | Item<br>Description                                                       | Dimensions<br>H x W x D                                               |
|-----------------|---------------------------------------------------------------------------|-----------------------------------------------------------------------|
| CTCD-3BT        | Countertop Black Polystyrene<br>Cone Dispenser - Flat Bottom Cake Cones   | $21^{3}/_{4}$ x 6" x $22^{3}/_{4}$ "                                  |
| 705-DS          | 30° Side Mount Stainless Steel<br>Cone Dispenser - Flat Bottom Cake Cones | 11¼" x 4¼" x 31"                                                      |
| 705-DB          | Replacement Baffle<br>for use with 705-DS or CTCD-3BT                     | 11 <sup>5</sup> / <sub>8</sub> " x 4" x <sup>1</sup> / <sub>8</sub> " |