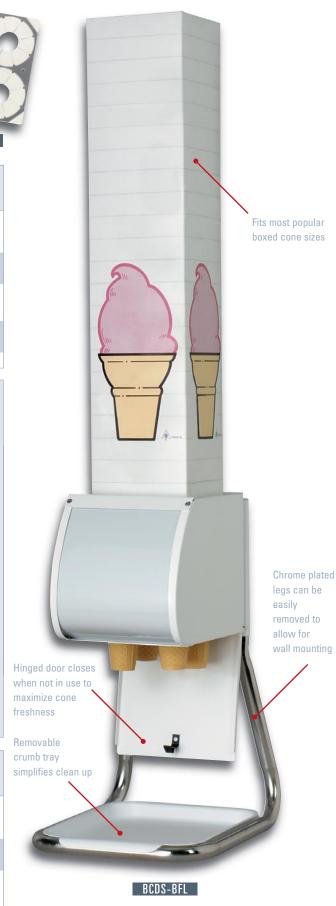

## **ICE CREAM CONE DISPENSERS**

Replacement baffle plates are available for all cone dispenser models. Contact a **DISPENSE-RITE** representative for more details and proper sizing.

| Model<br>Number | ltem<br>Description                                | Dimensions<br>H x W x D |
|-----------------|----------------------------------------------------|-------------------------|
| BCDS-BFL        | One-Size-Fits-All<br>Boxed Cone Dispenser Stand    | 15½" x 9" x 11¼"        |
| 102B            | Small Replacement Baffle<br>for use with BCDS-BFL  | 6" x 6" x 1/8"          |
| 104B            | Medium Replacement Baffle<br>for use with BCDS-BFL | 6" x 6" x 1/8"          |
| 108B            | Large Replacement Baffle<br>for use with BCDS-BFL  | 6" x 6" x ½"            |