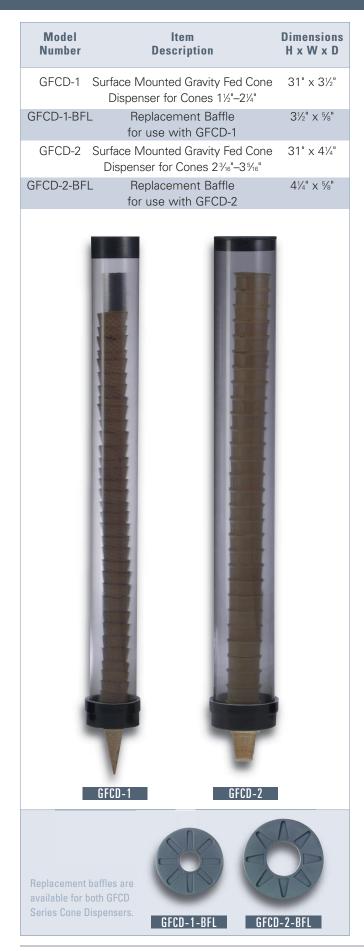

## **ICE CREAM CONE DISPENSERS**

Replacement baffle plates are available for all cone dispenser models. Contact a **DISPENSE-RITE** representative for more details and proper sizing.

| Model<br>Number | ltem<br>Description                                | Dimensions<br>H x W x D |
|-----------------|----------------------------------------------------|-------------------------|
| BCDS-BFL        | One-Size-Fits-All<br>Boxed Cone Dispenser Stand    | 15½" x 9" x 11¼"        |
| 102B            | Small Replacement Baffle<br>for use with BCDS-BFL  | 6" x 6" x 1/8"          |
| 104B            | Medium Replacement Baffle<br>for use with BCDS-BFL | 6" x 6" x 1/8"          |
| 108B            | Large Replacement Baffle<br>for use with BCDS-BFL  | 6" x 6" x ½"            |