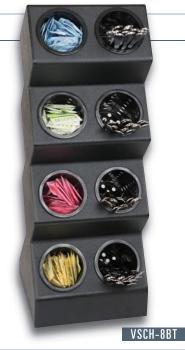

## VSCH-3BT VSCH SERIES COUNTERTOP FLATWARE & CONDIMENT ORGANIZERS

Countertop units feature durable polystyrene construction. All models include removable perforated plastic inserts.

Multiple units can be placed next to each other to create additional custom configurations with additional capacity.

VSCH-6BT

| Model<br>Number | Item<br>Description     | Dimensions<br>H x W x D |
|-----------------|-------------------------|-------------------------|
| VSCH-3BT        | 3 Compartment Organizer | 21½" x 6" x 9½"         |
| VSCH-6BT        | 6 Compartment Organizer | 211/8" x 101/2" x 91/4" |
| VSCH-8BT        | 8 Compartment Organizer | 281/8" x 101/2 x 91/4"  |