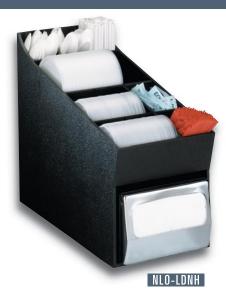

NLO SERIES COUNTERTOP LID, STRAW, CONDIMENT, NAPKIN & FLATWARE ORGANIZERS

Countertop units feature durable polystyrene construction. These unique units offer maximum organization in a minimum amount of space.

The CT-FULL-BS full fold napkin dispenser accommodates napkin sizes 4½"-5" x 6½".

| Model<br>Number | Item<br>Description                 | Dimensions<br>H x W x D |
|-----------------|-------------------------------------|-------------------------|
| NLO-LDNH        | Multi-Purpose Polystyrene Organizer | 14½" x 8½" x 17"        |
| NLO-ADNH        | Multi-Purpose Polystyrene Organizer | 14½" x 8½" x 17"        |
| NLO-SWNH        | Organizer with Flatware Holders     | 14¾" × 10" × 17"        |