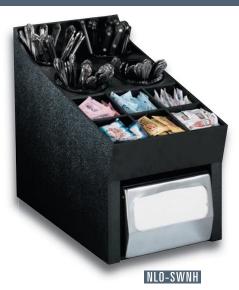

NLO SERIES COUNTERTOP LID, STRAW, CONDIMENT, NAPKIN & FLATWARE ORGANIZERS

Countertop units feature durable polystyrene construction. These unique units offer maximum organization in a minimum amount of space.

The CT-FULL-BS full fold napkin dispenser accommodates napkin sizes 4½"-5" x 6½".

| Model<br>Number | Item<br>Description                 | Dimensions<br>H x W x D |
|-----------------|-------------------------------------|-------------------------|
| NLO-LDNH        | Multi-Purpose Polystyrene Organizer | 14½" x 8½" x 17"        |
| NLO-ADNH        | Multi-Purpose Polystyrene Organizer | 14½" x 8½" x 17"        |
| NLO-SWNH        | Organizer with Flatware Holders     | 14¾" × 10" × 17"        |