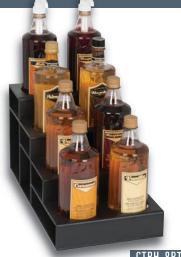

## **▽ COUNTERTOP BOTTLE HOLDERS**

## **CTBH SERIES COUNTERTOP BOTTLE HOLDERS**

Countertop units feature durable polystyrene construction. Individual sections accommodate bottle sizes up to 3%" diameter.

Multiple units can be placed next to each other to create additional custom configurations with additional capacity.

| Model<br>Number | Item<br>Description      | Dimensions<br>H x W x D |
|-----------------|--------------------------|-------------------------|
| CTBH-4BT        | 4 Section Bottle Holder  | 9½" x 6" x 17"          |
| CTBH-8BT        | 8 Section Bottle Holder  | 91/8" x 91/2" x 17"     |
| CTBH-12BT       | 12 Section Bottle Holder | 91/8" × 133/4" × 17"    |