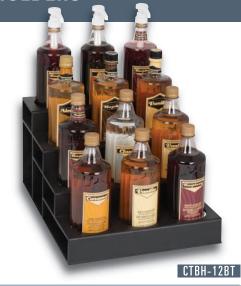

## **▽ COUNTERTOP BOTTLE HOLDERS**

## **CTBH SERIES COUNTERTOP BOTTLE HOLDERS**

Countertop units feature durable polystyrene construction. Individual sections accommodate bottle sizes up to 3%" diameter.

Multiple units can be placed next to each other to create additional custom configurations with additional capacity.

| Model<br>Number | Item<br>Description      | Dimensions<br>H x W x D |
|-----------------|--------------------------|-------------------------|
| CTBH-4BT        | 4 Section Bottle Holder  | 9½" x 6" x 17"          |
| CTBH-8BT        | 8 Section Bottle Holder  | 91/8" x 91/2" x 17"     |
| CTBH-12BT       | 12 Section Bottle Holder | 91/8" × 133/4" × 17"    |