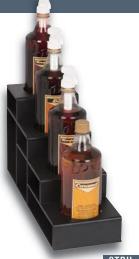

## **▽ COUNTERTOP BOTTLE HOLDERS**

## **CTBH SERIES COUNTERTOP BOTTLE HOLDERS**

Countertop units feature durable polystyrene construction. Individual sections accommodate bottle sizes up to 3%" diameter.

Multiple units can be placed next to each other to create additional custom configurations with additional capacity.

| Model<br>Number | Item<br>Description      | Dimensions<br>H x W x D |
|-----------------|--------------------------|-------------------------|
| CTBH-4BT        | 4 Section Bottle Holder  | 9½" x 6" x 17"          |
| CTBH-8BT        | 8 Section Bottle Holder  | 91/8" x 91/2" x 17"     |
| CTBH-12BT       | 12 Section Bottle Holder | 91/8" × 133/4" × 17"    |