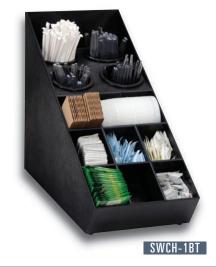

## CTSH & SWCH-1BT COUNTERTOP FLATWARE & CONDIMENT ORGANIZERS

Countertop units feature durable polystyrene construction. These unique units offer maximum organization in a minimum amount of space. All models include removable perforated plastic inserts.

The SWCH-1BT organizer has removable section dividers for custom configurations.

| Model<br>Number | Item<br>Description                  | Dimensions<br>H x W x D |
|-----------------|--------------------------------------|-------------------------|
| CTSH-8BT        | 8 Compartment Organizer              | 15¾" × 10½" × 18¾"      |
| CTSH-6BT        | 6 Compartment Organizer              | 13" x 101/8" x 153/8"   |
| SWCH-1BT        | 13 Compartment Multi-Purpose Organiz | er 16%" x 10" x 21"     |