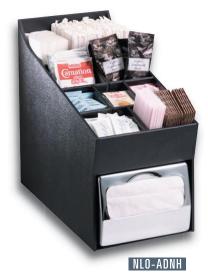

NLO SERIES COUNTERTOP LID, STRAW, CONDIMENT, NAPKIN & FLATWARE ORGANIZERS

Countertop units feature durable polystyrene construction. These unique units offer maximum organization in a minimum amount of space.

The CT-FULL-BS full fold napkin dispenser accommodates napkin sizes 4½"-5" x 6½".

| Model<br>Number | Item<br>Description                 | Dimensions<br>H x W x D |
|-----------------|-------------------------------------|-------------------------|
| NLO-LDNH        | Multi-Purpose Polystyrene Organizer | 14½" x 8½" x 17"        |
| NLO-ADNH        | Multi-Purpose Polystyrene Organizer | 14½" x 8½" x 17"        |
| NLO-SWNH        | Organizer with Flatware Holders     | 14¾" × 10" × 17"        |