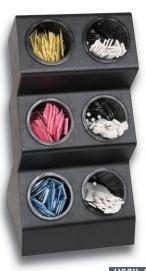

## VSCH-3BT VSCH SERIES COUNTERTOP FLATWARE & CONDIMENT ORGANIZERS

Countertop units feature durable polystyrene construction. All models include removable perforated plastic inserts.

Multiple units can be placed next to each other to create additional custom configurations with additional capacity.

VSCH-6BT

| Model<br>Number | Item<br>Description     | Dimensions<br>H x W x D |
|-----------------|-------------------------|-------------------------|
| VSCH-3BT        | 3 Compartment Organizer | 21½" x 6" x 9½"         |
| VSCH-6BT        | 6 Compartment Organizer | 211/8" x 101/2" x 91/4" |
| VSCH-8BT        | 8 Compartment Organizer | 281/8" x 101/2 x 91/4"  |