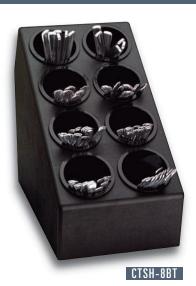

## CTSH & SWCH-1BT COUNTERTOP FLATWARE & CONDIMENT ORGANIZERS

Countertop units feature durable polystyrene construction. These unique units offer maximum organization in a minimum amount of space. All models include removable perforated plastic inserts.

The SWCH-1BT organizer has removable section dividers for custom configurations.

| Model<br>Number | Item<br>Description                  | Dimensions<br>H x W x D |
|-----------------|--------------------------------------|-------------------------|
| CTSH-8BT        | 8 Compartment Organizer              | 15¾" × 10½" × 18¾"      |
| CTSH-6BT        | 6 Compartment Organizer              | 13" x 101/8" x 153/8"   |
| SWCH-1BT        | 13 Compartment Multi-Purpose Organiz | er 16%" x 10" x 21"     |