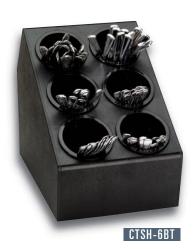

## CTSH & SWCH-1BT COUNTERTOP FLATWARE & CONDIMENT ORGANIZERS

Countertop units feature durable polystyrene construction. These unique units offer maximum organization in a minimum amount of space. All models include removable perforated plastic inserts.

The SWCH-1BT organizer has removable section dividers for custom configurations.

| Model<br>Number | Item<br>Description                  | Dimensions<br>H x W x D |
|-----------------|--------------------------------------|-------------------------|
| CTSH-8BT        | 8 Compartment Organizer              | 15¾" × 10½" × 18¾"      |
| CTSH-6BT        | 6 Compartment Organizer              | 13" x 101/8" x 153/8"   |
| SWCH-1BT        | 13 Compartment Multi-Purpose Organiz | er 16%" x 10" x 21"     |