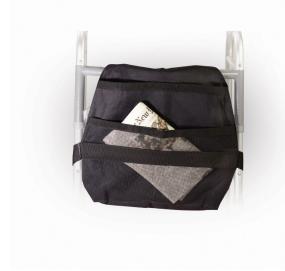

## Carry Pouch for Walkers and Rollators, Large

| Item #   | UOM  |
|----------|------|
| RTL10250 | 1/ea |

- For use with most folding walkers.
- 2 large pockets with hook and loop fastener closure.
- Detachable mesh pocket.
- Made of durable, easy-to-clean nylon.
- Size: 17.5" (L) x 18.5" (W) x 1" (D).
- Easily attaches to walker.