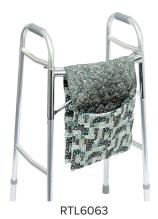

## **Fashion Walker Tote Bags**

| Item #  | <b>Product Description</b> | UOM  |  |
|---------|----------------------------|------|--|
| RTL6062 | Solid, Quilt Fabric        | 3/cs |  |
| RTL6063 | Pattern. Quilt Fabric      | 3/cs |  |

- Double sided with two pockets 14" (Wide) by 14" (Deep), held in place with hook and loop.
- Easier to carry lighter items such as magazines, newspapers or wallet.