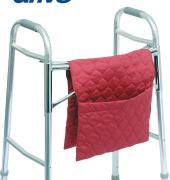

RTL6062

## **Fashion Walker Tote Bags**

| Item #  | <b>Product Description</b> | UOM  |  |
|---------|----------------------------|------|--|
| RTL6062 | Solid, Quilt Fabric        | 3/cs |  |
| RTL6063 | Pattern. Quilt Fabric      | 3/cs |  |

- Double sided with two pockets 14" (Wide) by 14" (Deep), held in place with hook and loop.
- Easier to carry lighter items such as magazines, newspapers or wallet.