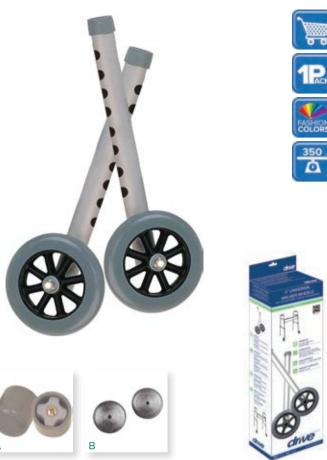

## **5" Walker Wheels with Two Sets of Rear Glides**

| Item #  | For Use With                       | Color                                 | UOM  |
|---------|------------------------------------|---------------------------------------|------|
| 10128   | 10248N and 10253<br>Series Walkers | Silver tubing, gray tire and silencer | 1/pr |
| 10128BL | 10248N and 10253<br>Series Walkers | Blue tubing, black tire and silencer  | 1/pr |
| 10128P  | 10248N and 10253<br>Series Walkers | Pink tubing, black tire and silencer  | 1/pr |

- Converts folding walker into wheeled walker.
- Allows for 11 height adjustments.
- Rubber wheel allows walker to roll easily and smoothly over irregular surfaces.
- Comes with rear glide caps (item #10107) (Figure A) and glide covers (item #10107C) (Figure B), allowing use on all surfaces.
- 350 lb. Weight Limit.