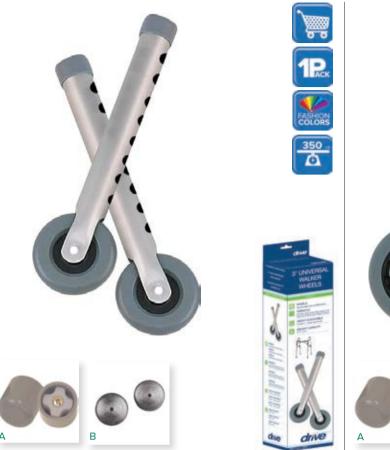

## **3" Universal Walker Wheels with Two Sets of Rear Glides**

| Item #    | Color         | UOM          |
|-----------|---------------|--------------|
| 10111     | Silver Tubing | 1/pr         |
| 10100NBL  | Blue Tubing   | <b>1</b> /pr |
| 10100NG   | Green Tubing  | <b>1</b> /pr |
| 10100NP   | Pink Tubing   | 1/pr         |
| 10100NBLK | Black Tubing  | <b>1</b> /pr |

- Converts folding walker onto wheeled walker.
- Allows for 8 height adjustments.
- Rubber wheel allows walker to roll easily and smoothly over irregular surfaces.
- Comes with rear glide caps, (item #10107) (Figure A) and glide covers (item #10107C) (Figure B), allowing use on all surfaces.
- For use with most leading manufacturers' 1" walkers.
- 350 lb. Weight Limit.