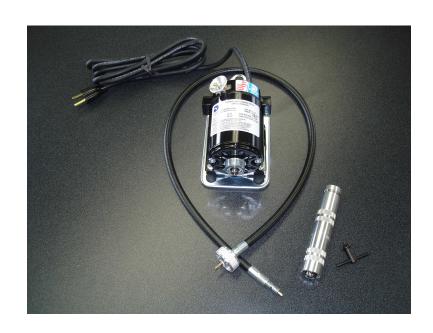

# Series 1 Flex Shaft Grinder Model 8564-210

The Series 1 flex shaft grinder is designed for typical grinding, filing and other standard type applications. The Series 1 features a knurled sure grip, ball bearing hand-piece. The hand-piece itself uses a 0-5/32 geared chuck.

## **Specifications:**

- **♦ Motor:** 1/10 HP Universal
- → Speed: 17,000 RPM (No Load)
- ★ Chuck: 5/32" Maximum geared type chuck and key
- **→ Weight:** Net. 10 lbs.
- **→ Power Source:** 115V AC/DC
- → 2-207 Handpiece
- → 1-210 Flex-Shaft