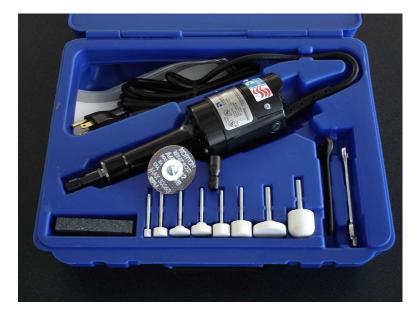

## SERIES 10 VALUE ADDED KIT MODEL 858-0068

The series 10 is the industry's most popular hand grinder for precision tool and die work and allaround use. It's extremely accurate and provides exceptional ease of control with less operator fatigue. The series 10 is capable of rotary filing, de-burring, cleaning and polishing. The advanced design Dumore motor is more efficient, conserves power and runs cooler. The unit contains two grease lubricated ball bearings. The precision ground chucks provide for fast changeover and minimize runout. The back mounted on/off switch provides additional operator safety. This kit includes a handy carrying case that contains everything necessary for precision tool and die work.

1/10 HP Universal Motor

- 22,000 RPM
- 1/4" & 1/8" Collet Chucks
- 10" Overall length
- 115V AC/DC
- Net weight 3 lbs. 2 oz.
- l" mounted wheel capacity
- Kit includes 8 mounted wheels, one disc assembly, two Wrenches and a dressing stone.