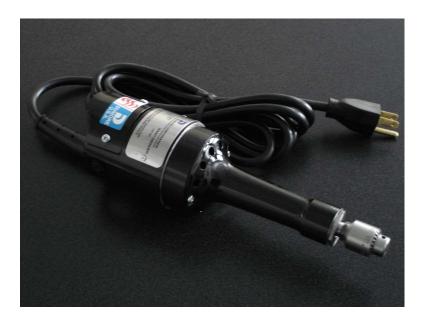

## SERIES 10 HAND GRINDER MODEL 8571-210

The Series 10 is the industries most popular hand grinder for precision tool and die work and all-around use. It's extremely accurate and provides exceptional ease of control with less operator fatigue. The Series 10 is capable of rotary filing, de-burring, cleaning and polishing. The advanced design Dumore motor is more efficient, conserves power and runs cooler. The unit contains two grease lubricated ball bearings. The precision ground chucks provide for fast change-over and minimizes run-out. The back mounted on\off switch provides additional operator safety.

- 1/10 HP Universal Motor
- 22,000 RPM
- 0-5/32 Geared
  Chuck
- 10" Overall length
- 115V AC/DC
- Net weight 3 lbs 2 oz
- l" mounted wheel capacity