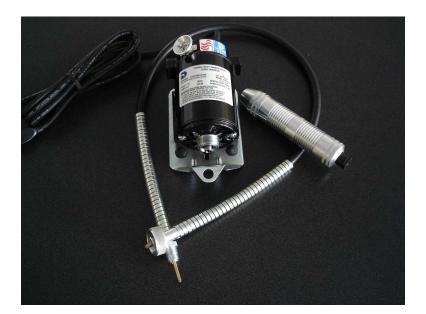

# Series 6-511 (High Spe</mark>ed) Flex Shaft Grinder Model 8565-210

This flex shaft grinder has a versatile combination of high speed and high horsepower that provides:

- The speed required for light work such as contouring and polishing jobs.
- The torque needed for heavier grinding and filing.
- The speed and torque required for heavy duty metal removal with carbide burrs.

#### **Specifications:**

- **Motor:** <sup>1</sup>/<sub>4</sub> HP Universal
- Speed: 26,000 RPM (No Load)
- Chuck: 1/8" and 1/4" Collets
- **Power Source:** 115V AC/DC
- 2-206 Handpiece
- 6-214 Flex-Shaft