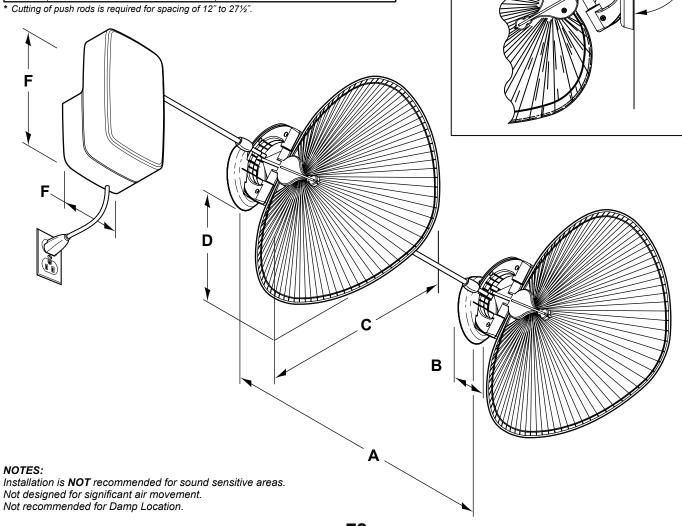

**PUNKAH**®

FP720-Fan Unit / FP780-220 Motor Wall Mount Assembly

| Wall Assembly Specifications |                                 |                                                    |  |
|------------------------------|---------------------------------|----------------------------------------------------|--|
| Α                            | Support Spacing                 | 12" to 4' *                                        |  |
| В                            | Fan Base Width                  | 4½"                                                |  |
| С                            | Blade Projection                | 21" with 18" Blades@30°<br>24" with 22" Blades@30° |  |
| D                            | Blade Projection                | 9½" with 18" Blades<br>11¾" with 22" Blades        |  |
| Е                            | Blade Angle<br>(10° increments) | Wide Oval Blade, 30° max<br>Narrow Blade, 45° max  |  |
| F                            | Motor Assembly Unit             | 13¾″ L x 7¼″ W                                     |  |

| Weights (Approximate) |         |  |
|-----------------------|---------|--|
| Fan Assembly Unit     | 5 lbs   |  |
| Motor Assembly Unit   | 17½ lbs |  |
|                       |         |  |