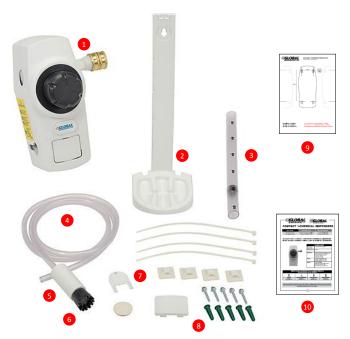

## IN THE BOX

| 1 | Chemical dispensing unit        | 6  | Foot filter       |
|---|---------------------------------|----|-------------------|
| 2 | Bottle bracket                  | 7  | Dispenser key     |
| 3 | Low flow outlet tube            | 8  | Mounting hardware |
| 4 | Clear PVC chemical suction tube | 9  | Drilling template |
| 5 | Ceramic weight                  | 10 | User's manual     |