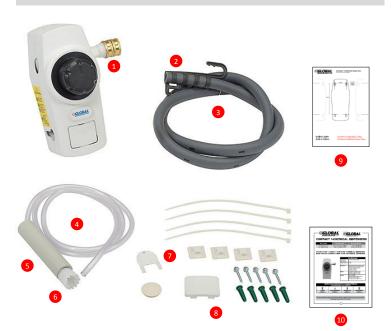

### IN THE BOX

| 1 | Chemical dispensing unit        | 6  | Foot filter       |
|---|---------------------------------|----|-------------------|
| 2 | Bucket hook                     | 7  | Dispenser key     |
| 3 | High flow outlet tube           | 8  | Mounting hardware |
| 4 | Clear PVC chemical suction tube | 9  | Drilling template |
| 5 | Ceramic weight                  | 10 | User's manual     |