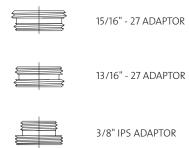

**Inlet:** Body has 55/64"-27 female thread. Furnished with three adaptors (15/16"-27, 13/16"-27 and 3/8" IPS) for installing on most commonly used faucets, including laboratory-type faucets.

Outlet: Furnished with removable aerator on bottom.