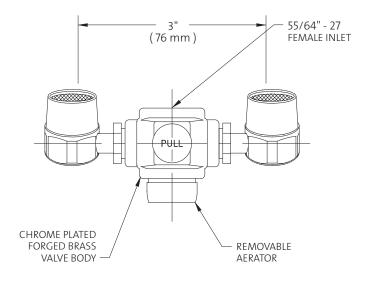

**Inlet:** Body has 55/64"-27 female thread. Furnished with three adaptors (15/16"-27, 13/16"-27 and 3/8" IPS) for installing on most commonly used faucets, including laboratory-type faucets.

Outlet: Furnished with removable aerator on bottom.

**Outlet Heads:** Outlet heads are mounted 3" apart and deliver a soft, aerated flow of water. Heads angle forward toward user. Angle of heads is adjustable to permit full coverage and avoid splashing. Furnished with float-off dust covers to protect outlet heads.