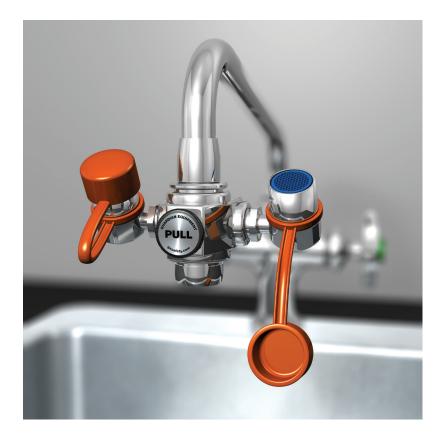

## O G1100 EyeSafe™ Faucet-Mounted Eyewash, Adjustable Aerated Outlet Heads

**Application:** EyeSafe<sup>™</sup> faucet-mounted eyewashes convert any faucet into an emergency eyewash station without interfering with normal faucet operation. An EyeSafe™ unit can be installed at any sink, close to where accidents might occur. In an emergency, unit is quickly located and activated, and provides an unlimited supply of potable water for rinsing the user's eyes.

**Outlet Heads:** Outlet heads are mounted 3" apart and deliver a soft, aerated flow of water. Heads angle forward toward user. Angle of heads is adjustable to permit full coverage and avoid splashing. Furnished with float-off dust covers to protect outlet heads.

**Valve:** Forged brass diverter valve. Pull knob to activate eyewash; water pressure holds eyewash in operation, leaving user's hands free. Push knob or turn off faucet to return to normal faucet operation.

**Inlet:** Body has 55/64"-27 female thread. Furnished with three adaptors (15/16"-27, 13/16"-27 and 3/8" IPS) for installing on most commonly used faucets, including laboratory-type faucets.

Outlet: Furnished with removable aerator on bottom.