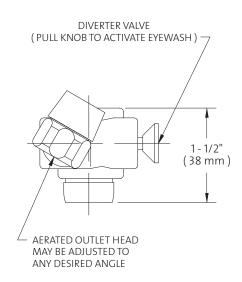

**Valve:** Forged brass diverter valve. Pull knob to activate eyewash; water pressure holds eyewash in operation, leaving user's hands free. Push knob or turn off faucet to return to normal faucet operation.

**Outlet Heads:** Outlet heads are mounted 3" apart and deliver a soft, aerated flow of water. Heads angle forward toward user. Angle of heads is adjustable to permit full coverage and avoid splashing. Furnished with float-off dust covers to protect outlet heads.