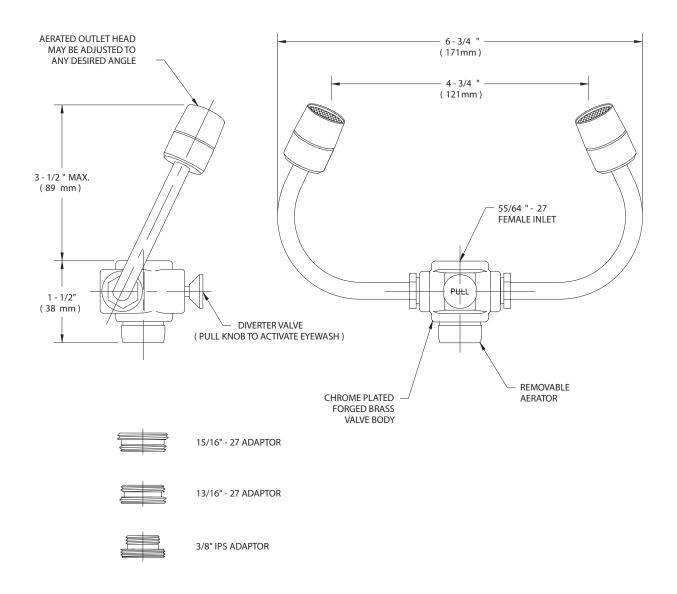

Outlet Heads: Outlet heads are mounted 5" apart and deliver a soft, aerated flow of water. Heads angle forward and inward toward user. Angle of heads is adjustable to permit full coverage and avoid splashing. Furnished with float-off dust covers to protect outlet heads.

**Valve:** Forged brass diverter valve. Pull knob to activate eyewash; water pressure holds eyewash in operation, leaving user's hands free. Push knob or turn off faucet to return to normal faucet operation.

**Inlet:** Body has 55/64"-27 female thread. Furnished with three adaptors (15/16"-27, 13/16"-27 and 3/8" IPS) for installing on most commonly used faucets, including laboratory-type faucets.

Outlet: Furnished with removable aerator on bottom.