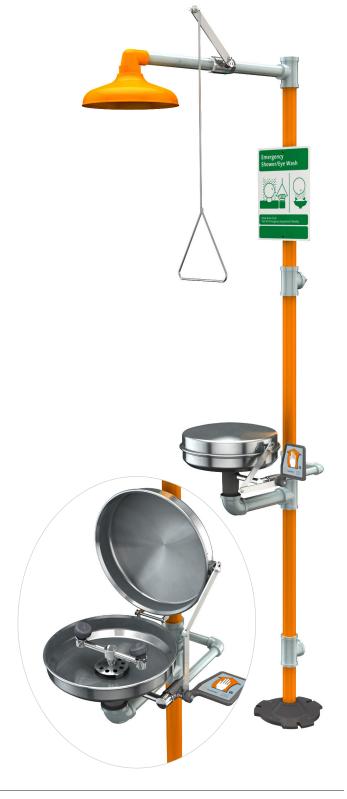

## G1902BC Safety Station with Eyewash, Stainless Steel Bowl and Cover

**Application:** Combination eyewash and shower safety station. Eyewash has stainless steel cover to protect bowl from dust, dirt and other contaminants. Cover is raised automatically when flag handle is activated. Cover closes when handle is returned to closed position. Two GS-Plus™ spray-type outlet heads deliver a flood of water for rinsing

**Shower Head:** 10" diameter orange ABS plastic.

**Shower Valve:** 1" IPS chrome plated brass stay-open ball valve. Valve is US-made with chrome plated brass ball and Teflon® seals. Furnished with stainless steel actuating arm and 29" stainless steel pull rod.

**Spray Head Assembly:** Two GS-Plus™ spray heads. Each head has an internal flow control and filter to remove impurities

**Eyewash Bowl:** 11-1/2" stainless steel with stainless steel cover.

**Eyewash Valve:** 1/2" IPS chrome plated brass stay-open ball valve. Valve is US-made with chrome plated brass ball and Teflon® seals.

Pipe and Fittings: Schedule 40 galvanized steel. Furnished with orange polyethylene covers for vertical piping for high visibility and corrosion resistance.

**Supply:** 1-1/4" NPT female top or side inlet.

Waste: 1-1/4" NPT female outlet. Outlet can be positioned at either 9-1/4" or 19-5/8" above finished floor by reversing lower pipe nipples.

**Sign:** Furnished with ANSI-compliant identification sign.

**Quality Assurance:** Valve and spray head assemblies are factory assembled and water tested prior to shipment.