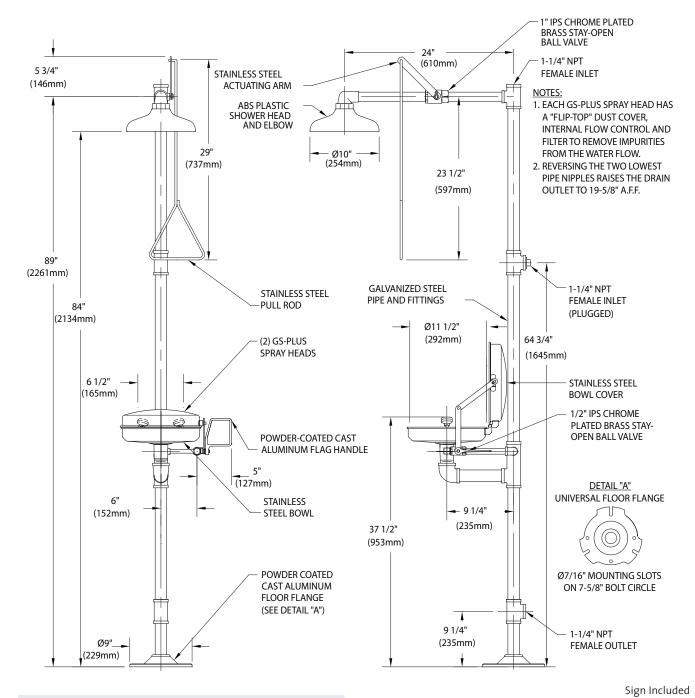

**Shower Head:** 10" diameter orange ABS plastic.

**Shower Valve:** 1" IPS chrome plated brass stay-open ball valve. Valve is US-made with chrome plated brass ball and Teflon® seals. Furnished with stainless steel actuating arm and 29" stainless steel pull rod.

**Spray Head Assembly:** Two GS-Plus™ spray heads. Each head has an internal flow control and filter to remove impurities

**Eyewash Bowl:** 11-1/2" stainless steel with stainless steel cover.

**Eyewash Valve:** 1/2" IPS chrome plated brass stay-open ball valve. Valve is US-made with chrome plated brass ball and Teflon® seals.

Pipe and Fittings: Schedule 40 galvanized steel. Furnished with orange polyethylene covers for vertical piping for high visibility and corrosion resistance.

**Supply:** 1-1/4" NPT female top or side inlet.

Waste: 1-1/4" NPT female outlet. Outlet can be positioned at either 9-1/4" or 19-5/8" above finished floor by reversing lower pipe nipples.

**Sign:** Furnished with ANSI-compliant identification sign.

**Quality Assurance:** Valve and spray head assemblies are factory assembled and water tested prior to shipment.