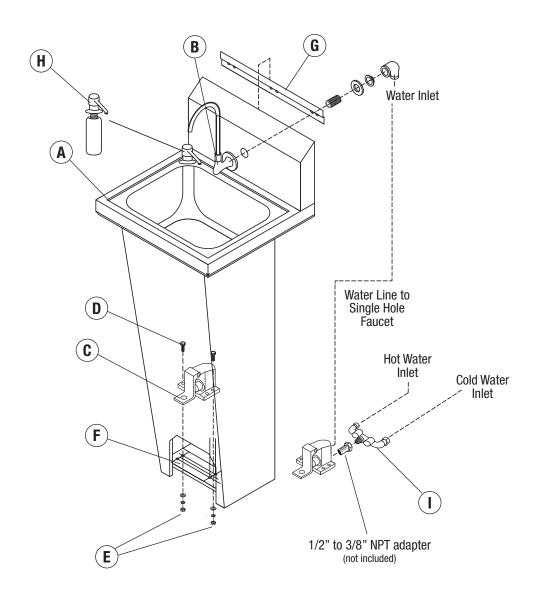

## **Instructions:**

- 1. Install **Wall Bracket (A)** 41-3/8" off finished floor using appropriate hardware (not included)
- 2. Install Foot Pedal (C) on Floor Bracket (F) using 2 Bolts (D), Washers and Nuts (E) provided.
- 3. Install Single Hole Faucet (B) on Hand Sink (A) and run water line from center of Foot Pedal (C) to Single Hole Faucet (B).
- 4. Prepare water line feeds to hook up to **Foot Pedal (C)**.
- 5. Attach 1/2" to 3/8" NPT adapter (not included) to foot pedal.
- 6. Attach Mixing Valve (I) to 1/2" to 3/8" NPT adapter (not included)
- 7. Lift up complete sink unit and hang on **Wall Bracket (G)**. Make sure base is sitting on floor for proper installation.
- 8. Install drain with plumbers putty on top and rubber washer with locknut below. Make sure top of drain is below main bowl surface for proper drainage.
- 9. Hook up water and drain lines to complete installation.

## **Includes:**

| (A) | Hand Sink                 |
|-----|---------------------------|
| (B) | Single Hole Faucet        |
| (C) | Foot Pedal                |
| (D) | 2 Bolts                   |
| (E) | 2 sets of Washers, Nuts   |
| (F) | Floor Bracket             |
| (G) | Wall Mount Bracket        |
| (H) | Deck Mount Soap Dispenser |
| (I) | Mixing Valve              |