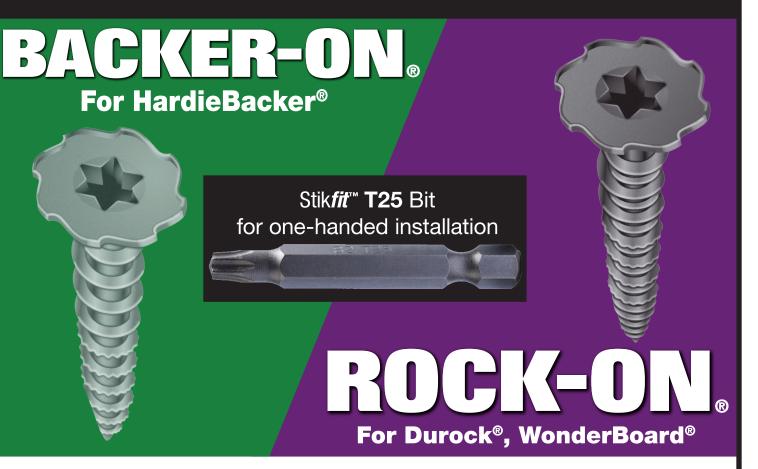

## CEMENT BOARD FASTENED RIGHT

- Serrated head design for flush seating even at an angle
- T-25 bit provides Stikfit for easy one-handed installation
- Patented sharp point offers immediate pick-up and eliminates the need to pre-drill
- Patented design allows attaching close to edge on cement board, drastically reducing fractures or blow outs
- Premium corrosion resistant finish
- Use to attach cement board to wood or light gauge steel studs
- Ideal for use in high moisture areas

## BACKER-ON。 ROCK-ON。

Rock-On and Backer-On are registered trademarks of Illinois Tool Works Inc.  $\textcircled{0}{2016}$  Illinois Tool Works Inc.

Durock is a registered trademark of United States Gypsum Company. WonderBoard is a registered trademark of Custom Building Products. HardieBacker is a registered trademark owned by James Hardie Technologies Ltd. ACN 066114 092