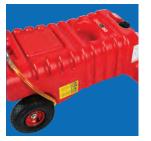

Molded Handle The molded handle is designed for comfort and balance when transporting.

"Lay Flat" Design The handle also serves as a secure rest when the caddy is being transported on its back.

8" Pneumatic Tires The pneumatic tire & plastic wheels make it easy to move the Gas & Go on any surface.