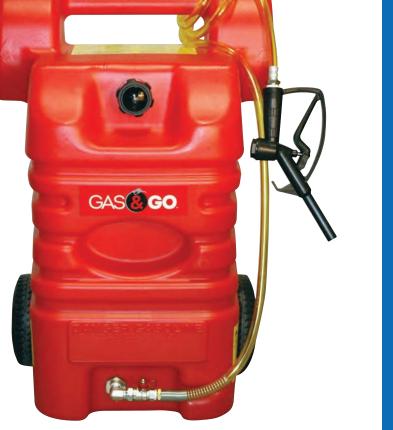

## Features include:

- 15-gallon poly tank
- Made from high molecular weight, high-density polyethylene (HMW-HDPE)
- Gravity flow design
- Molded handle
- 2" filler neck
- Vented fill cap
- 8" HD pneumatic tires/wheels
- 10' 3/4" dispensing hose
- S pring-loaded dispensing nozzle
- Optional pump kit (GG-PR K13)

Molded Handle The molded handle is designed for comfort and balance when transporting.

"Lay Flat" Design The handle also serves as a secure rest when the caddy is being transported on its back.

8" Pneumatic Tires The pneumatic tire & plastic wheels make it easy to move the Gas & Go on any surface.

Fill Spout and Cap The 2" fill spout makes refilling the Gas & Go easy. The vented cap keeps the tank closed and provides pressure relief when required.

Two-Way Pump Kit The GG-PR K13 allows for pump assisted fueling when gravity flow is not an option.