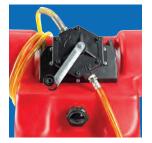

This 15-gallon model can be used in its original "gravity-flow" form or a heavy-duty two-way rotary pump kit (GG - PR K13) can easily be added to fill fuel powered equipment when gravity won't.

Fill Spout and Cap The 2" fill spout makes refilling the Gas & Go easy. The vented cap keeps the tank closed and provides pressure relief when required.

Two-Way Pump Kit The GG-PR K13 allows for pump assisted fueling when gravity flow is not an option.