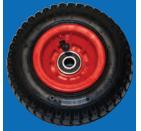

Molded Handle The molded handle is designed for comfort and balance when transporting.

"Lay Flat" Design The handle also serves as a secure rest when the caddy is being transported on its back.

8" Pneumatic Tires The pneumatic tire & plastic wheels make it easy to move the Gas & Go on any surface.