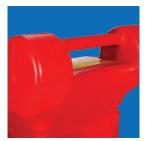

Molded Handle The molded handle is designed for comfort and balance when transporting.

"Lay Flat" Design The handle also serves as a secure rest when the caddy is being transported on its back.

8" Pneumatic Tires The pneumatic tire & plastic wheels make it easy to move the Gas & Go on any surface.