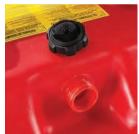

Fill Spout and Cap The 2" fill spout makes refilling the Gas & Go easy. The vented cap keeps the tank closed and provides pressure relief when required.

Two-Way Pump Kit The GG-PR K13 allows for pump assisted fueling when gravity flow is not an option.