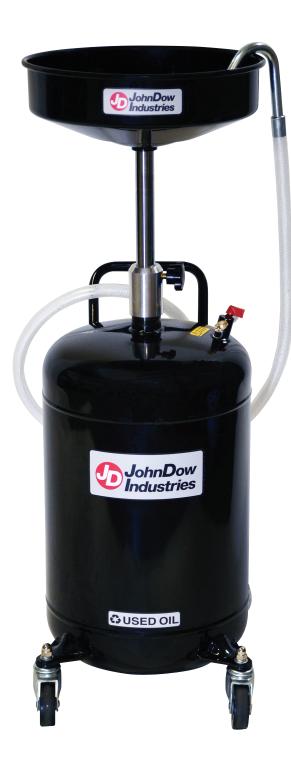

## 18-Gallon Self-Evacuating Portable Oil Drain

## Part No. JDI-18DC

## Features include:

- Auto-Check Technology for easy and automatic drain evacuation
- 18-gallon steel tank
- Reinforced 16" deep drawn "centered" funnel
- 4-caster design providing superior stability and mobility
- Oil and chemical resistant 3" casters for longer life
- Pressure relief safety valve
- · OSHA friendly labeling
- 6' discharge hose
- Height adjusts from 36-1/2" to 92"
- · Weight: 42 lbs.

## AUTO-CHECK TECHNOLOGY

What is "Auto-Check Technology"?

"Auto-Check" is a unique, user-friendly feature, found only on JohnDow Self-Evacuating Oil Drains! Auto-Check eliminates manual ball-valves with its automatic pressure valve located at the bottom of the down tube. Emptying the drain has never been cleaner, easier or more automatic!