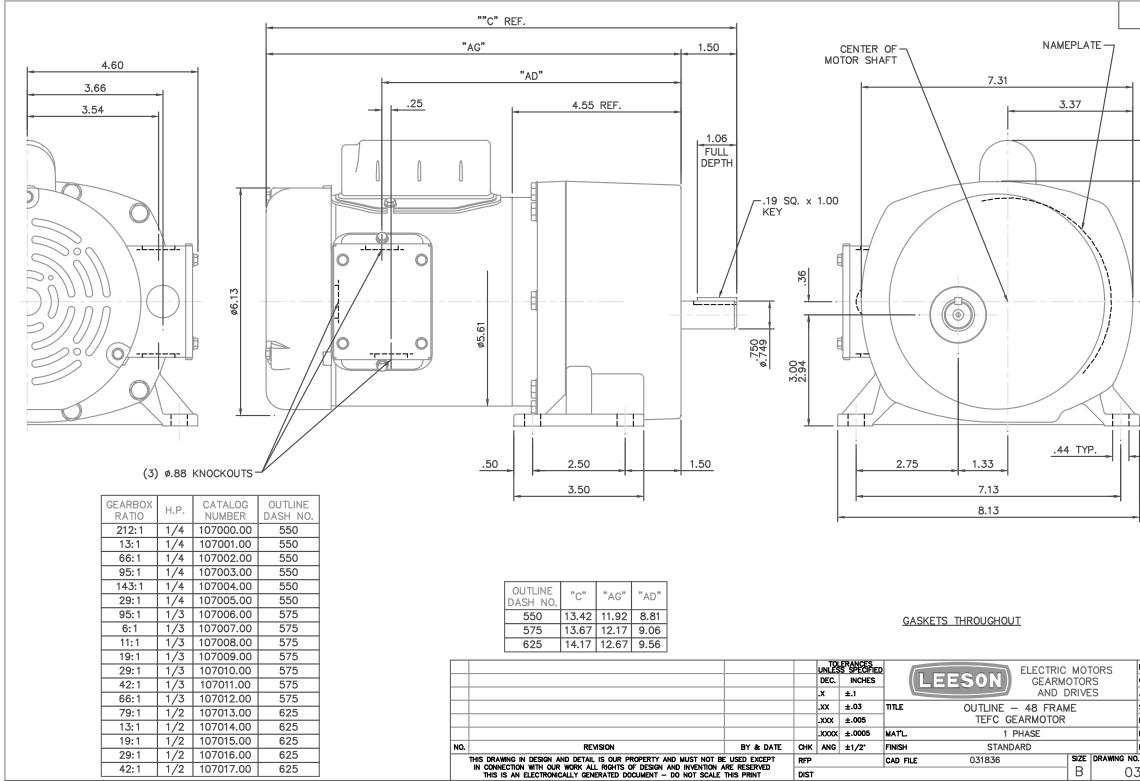

A Regal Brand

Catalog # : 107017.00 Product Type: ACSG Description: Model: 107017.00 Stock: Y

| Engineering Data<br>RPM<br>HP\KW<br>Frame<br>Max Amb<br>Insul Class<br>Eff 100%<br>Protection<br>Design<br>UL<br>Series | 41<br>.5<br>48Y<br>40<br>F4<br>NOT<br>Yes<br>P1100 | Volts<br>F.L. Amps<br>S. F Amps<br>Hertz<br>Duty<br>Serv. Factor<br>Eff 75%<br>Therm.Prot.<br>Code<br>CSA<br>Nameplate<br>Overrlung Ld. | CONT<br>1.15<br>K<br>Yes<br>080573<br>650               | Volts<br>F.L. Amps<br>S. F Amps<br>Phase<br>TYPE<br>PF<br>Enclosure<br>Bearing OPE<br>Bearing PE<br>CE<br>Lubrication<br>Shaft Type |  |
|-------------------------------------------------------------------------------------------------------------------------|----------------------------------------------------|-----------------------------------------------------------------------------------------------------------------------------------------|---------------------------------------------------------|-------------------------------------------------------------------------------------------------------------------------------------|--|
| Motor Wt.<br>Carton Label<br>Winding<br>GROUP :<br>Test Card                                                            | 33 LB<br>Leeson GearMotor<br>C554112<br>3 I<br>07  | Mounting<br>Assembly<br>Shaft Dia.<br>Paint<br>Outline                                                                                  | SPECIAL<br>LO103017<br>3/4<br>M1305027.01<br>031836-625 | Rotation<br>Ext. Diag2.<br>Packaging<br>Cust Part No                                                                                |  |
| Form Factor<br>Torque<br>AB Code<br>Resistance<br>Connection                                                            |                                                    | RMS Amps<br>Peak<br>Peak@DegC                                                                                                           | RMS Amps<br>Const Torque                                |                                                                                                                                     |  |
| Rework Status                                                                                                           |                                                    | Rework TYPE                                                                                                                             |                                                         |                                                                                                                                     |  |
| 4Explosion Proof<br>Temp Op Code<br>Class<br>Class                                                                      |                                                    | GROUP<br>GROUP                                                                                                                          |                                                         | 2Brake Motors<br>FORCE<br>VDC<br>ADC                                                                                                |  |