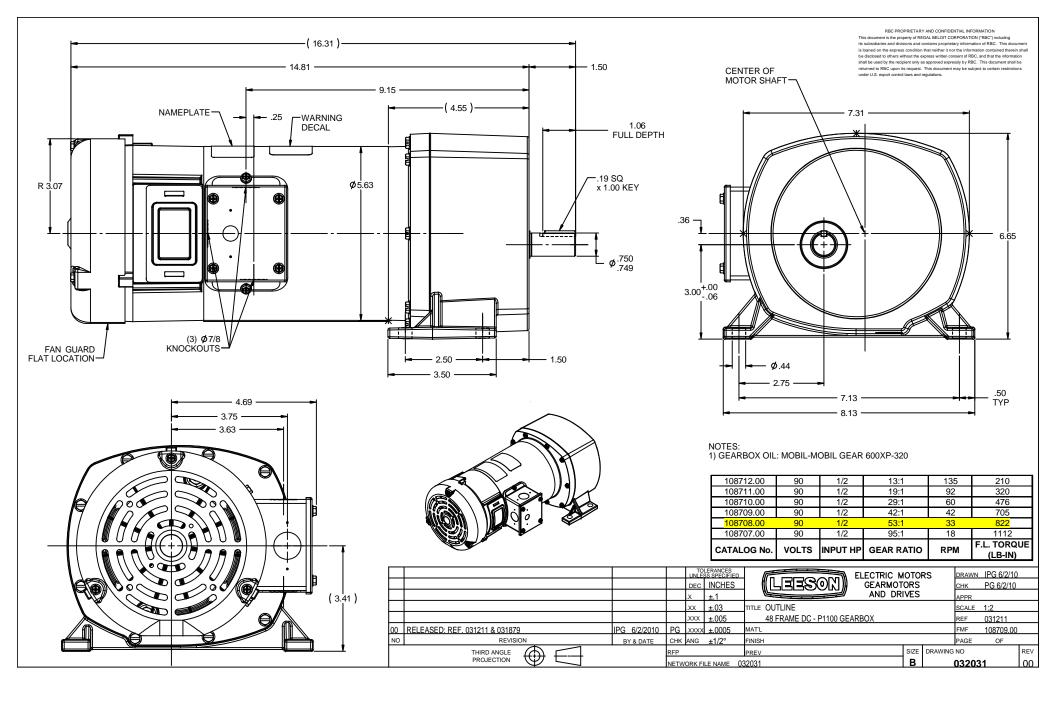

## POLARITY: CCWLE

|             |                                  |                | TOLERANCES<br>UNLESS SPECIFIED |       |        |                           |                          |         | DRAWN | IPG 12/10/ | /07  |
|-------------|----------------------------------|----------------|--------------------------------|-------|--------|---------------------------|--------------------------|---------|-------|------------|------|
|             |                                  |                |                                | DEC   | INCHES | REGAL REGAL-BELOTT CO     | REGAL-BELOIT CORPORATION |         | СНК   | RWS 12/10  | 0/07 |
|             |                                  |                |                                | .X    | ±.1    |                           |                          |         |       |            |      |
|             |                                  |                |                                | .XX   | ±.01   | TITLE BRUSH/PLATE DRAWING |                          |         | SCALE | 5:8        |      |
| 01          | INTERCHANGED RED AND BLACK LEADS | IPG 4/25/2008  | ВС                             | .xxx  | ±.005  | 48 FRAME DC               |                          |         | REF   | PR070348   |      |
|             | RELEASED                         | IPG 12/10/2007 | RWS                            | .xxxx | ±.0005 | MAT'L                     |                          |         | FMF   | 108022.75  | )    |
| NO          | REVISION                         | BY & DATE      | СНК                            | ANG   | ±1/2°  | FINISH                    |                          |         | PAGE  | OF         |      |
| THIRD ANGLE |                                  |                | RFP                            |       |        | PREV SIZE C               |                          | DRAWING | NG NO |            | REV  |
|             | PROJECTION                       |                | NETWORK FILE NAME              |       |        |                           | Α                        | 4       | 99954 | .01        | 01   |