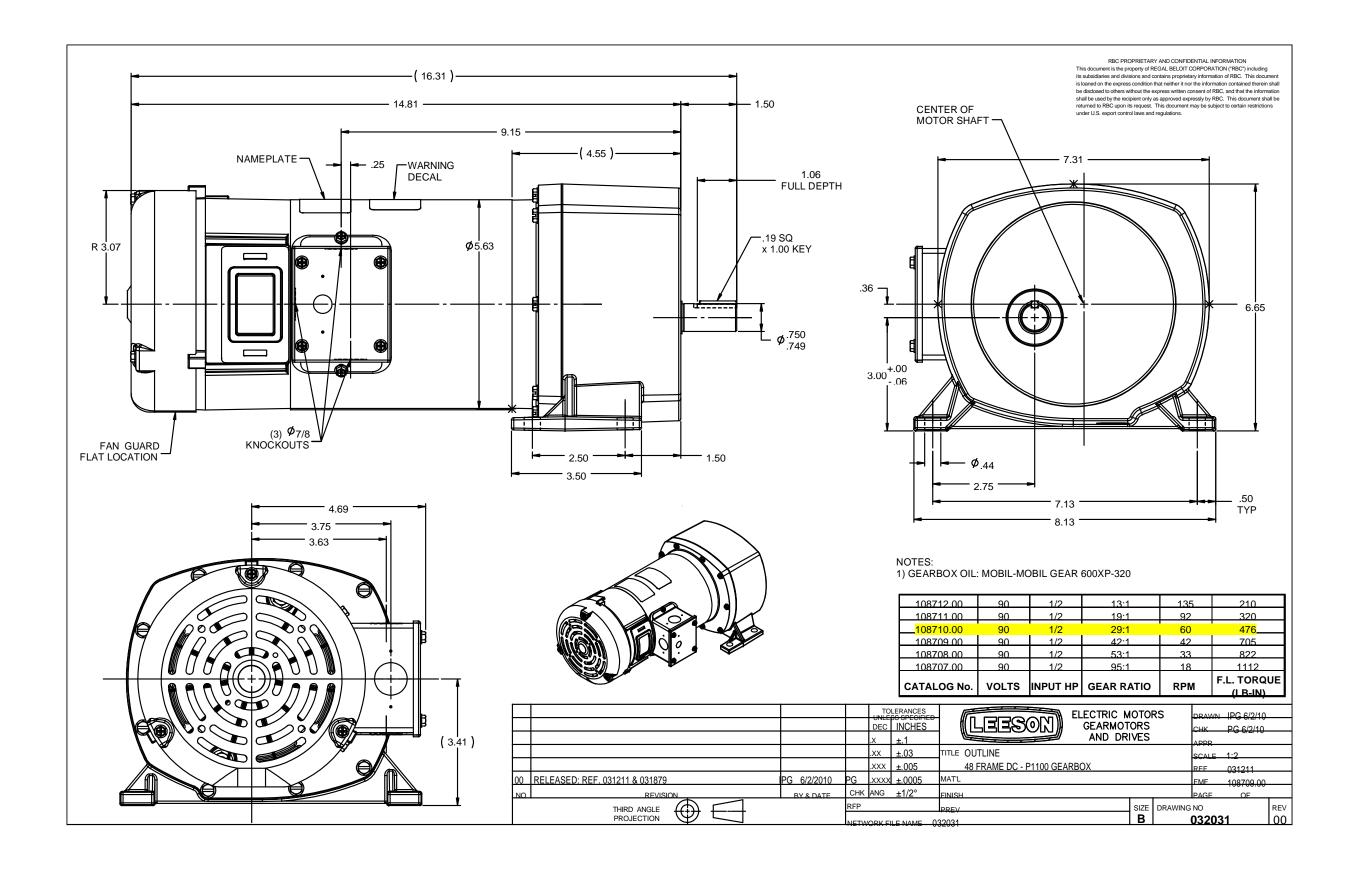

## POLARITY: CCWLE

|             |                                  |                | TOLERANCES<br>UNLESS SPECIFIED |       |        |                           |                          |         | DRAWN | IPG 12/10/ | /07  |
|-------------|----------------------------------|----------------|--------------------------------|-------|--------|---------------------------|--------------------------|---------|-------|------------|------|
|             |                                  |                |                                | DEC   | INCHES | REGAL REGAL-BELOTT CO     | REGAL-BELOIT CORPORATION |         | СНК   | RWS 12/10  | 0/07 |
|             |                                  |                |                                | .X    | ±.1    |