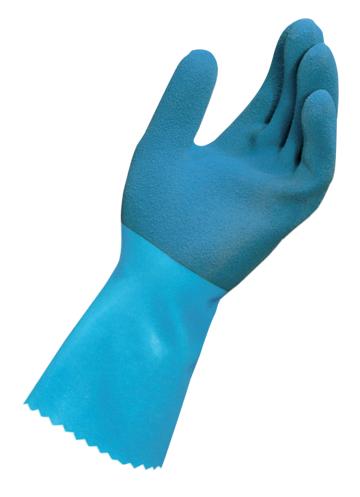

# Blue-Grip LL-301

## > Maximum comfort for long-term work in aggressive environments

- Freedom of movement, due to the anatomical shape and excellent comfort from the seamless textile support
- Good tear-resistance
- Good resistance to many diluted acids and bases

### Glass industry

• Handling glass sheets

Cat. 2

3141

| Blue-Grip          | LL-301                       |
|--------------------|------------------------------|
| Material           | Natural latex                |
| Length (inches)    | 12»-13» (depending on size)  |
| Thickness (inches) | 0.045 (Hvy. Wt.)             |
| Wrist              | Scalloped cuff               |
| Colour/Color       | Blue                         |
| Interior finish    | Textile support              |
| Exterior finish    | Non-slip grip                |
| Size / EAN         | 6 S 7 M 8 L 9 XL             |
| Packaging          | 1 pair/bag - 48 pairs/carton |