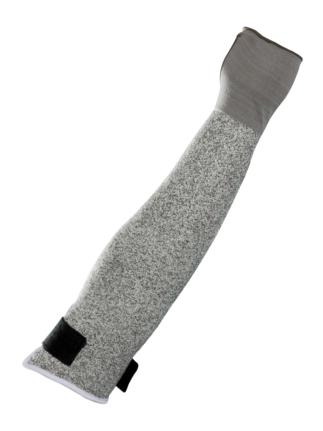

## Krytech Arm 532

## > Maximum comfort and practical protection

- An ultra thin thumb hole area provides better comfort and increased safety while maintaining dexterity
- Velcro Adjustable strap for secure fit
- Washable until 5 cleaning cycles (see laundering and drying conditions)