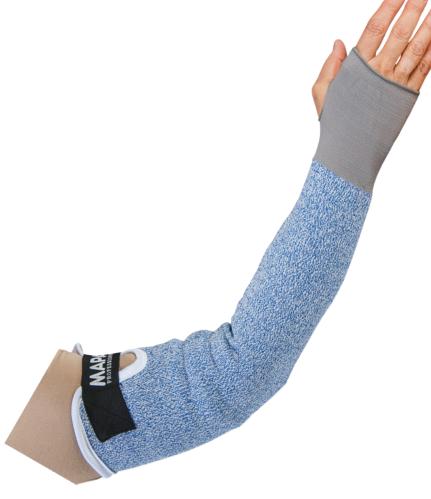

## Krytech Arm 537

## > Comfortable fit and practical protection

- Ultra thin thumb hole area provides better comfort and increased safety, while maintaining dexterity
- Velcro Strap Adjustment for secure fit
- Performance of the sleeves are guaranteed up to 5 cleaning cycles

## Automotive/mechanical industry

- · Metal part assembly
- · Assembly of thin metal sheets
- · Handling sheet metal

Glass industry Other industries Mechanical industry

| Krytech Arm        | 537                                       |
|--------------------|-------------------------------------------|
| Material           | -                                         |
| Length (inches)    | 18                                        |
| Thickness (inches) | -                                         |
| Wrist              | -                                         |
| Colour/Color       | Blue                                      |
| Interior finish    | Seamless textile support from HDPE fibres |
| Exterior finish    | -                                         |
| Size / EAN         | -                                         |
| Packaging          | 6 pair/bag - 48 pairs/carton              |